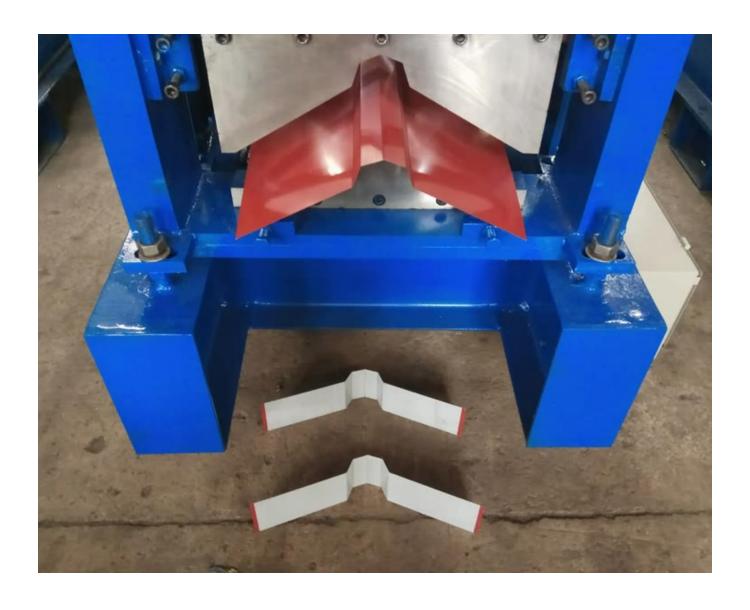

| Cutter material        | Cr12 with quenched treatment HRC 58-62            |
| 17                                                    | Cutting length error   | ±2mm                                              |
| 18                                                    | Voltage                | 380V/50Hz and 3 or according to your requirements |
| 19                                                    | Control system         | PLC control system                                |
| 20                                                    | Size of PLC            | 700*1000*300mm                                    |
| 21                                                    | PLC                    | Delta/Siemens                                     |

Machine details:



## Contact details

If you have any needs or questions, please feel free to contact us. We will be waiting for you here 24 hours. Please join us.

Product link: <a href="https://www.toprollformingmachine.com/?p=14366">https://www.toprollformingmachine.com/?p=14366</a>