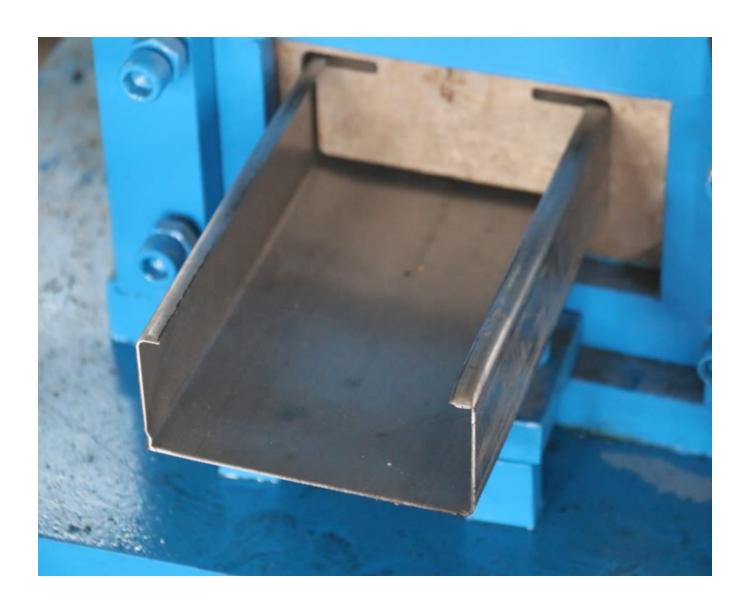

## Factory selling Punching And Bending Machine - C Shape Purlin Roll Forming Machine - Haixing Industrial

C Shape Purlin Roll Forming Machine parts: single-end feeding machine, feeding leveling, forming system, straightening mechanism, at single + double holes, after forming shear system, supporting material platform.

Machine picture display