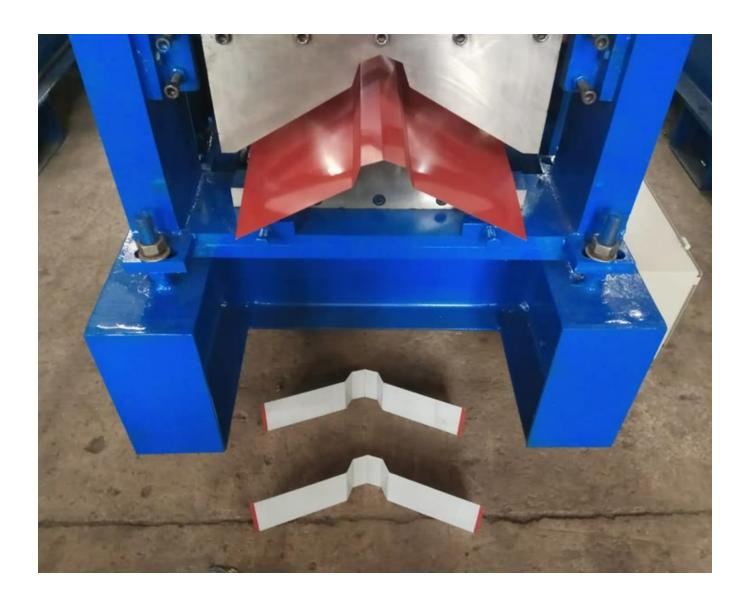

| Cutter material        | Cr12 with quenched treatment HRC 58-62            |
| 17                                                    | Cutting length error   | ±2mm                                              |
| 18                                                    | Voltage                | 380V/50Hz and 3 or according to your requirements |
| 19                                                    | Control system         | PLC control system                                |
| 20                                                    | Size of PLC            | 700*1000*300mm                                    |
| 21                                                    | PLC                    | Delta/Siemens                                     |

Machine details:



## Contact details

If you have any needs or questions, please feel free to contact us. We will be waiting for you here 24 hours. Please join us.

Product link: <a href="https://www.toprollformingmachine.com/?p=14378">https://www.toprollformingmachine.com/?p=14378</a>