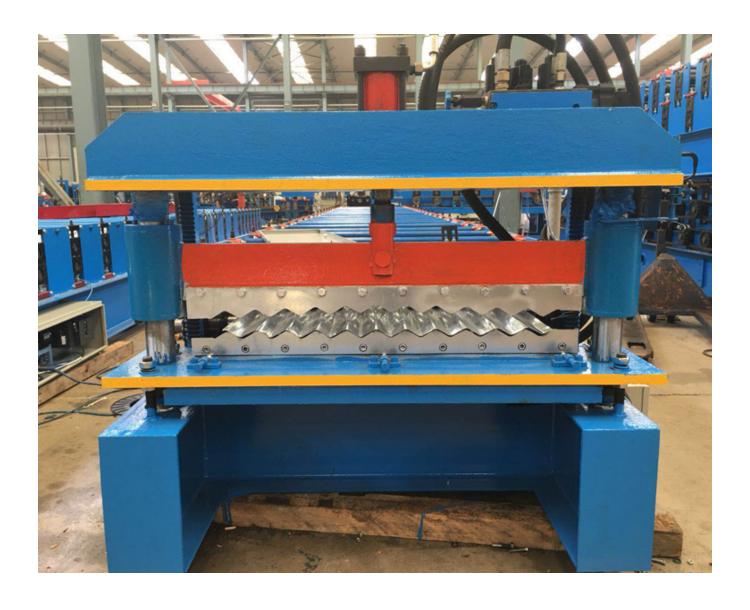

| Roller material       | 45# steel                                     |
| 17                                   | Cutter material       | Cr12                                          |
| 18                                   | Cr-plating size       | 0.05mm                                        |
| 19                                   | Overall size          | 6800*1400*1150mm                              |
| 20                                   | Total weight          | 4.8 tons                                      |

Components:

Manual un-coiler: 1 set

Guiding platform: 1 set

Coil strip leveler: 1 set

Main machine of roll forming: 1 set

Electric-motor: 1 set

Cutting device: 1 set

Hydraulic station: 1 set

PLC control: 1 set

Supporter table: 1 set

Machine picture display



## Packaging Details:

- 1. machine is covered by plastic film.
- 2. PLC control box, spare parts and other small parts are packed by wooden carton box.

## Terms:

- 1. Delivery: within 60 days after receiving the deposit.
- 2. Package: export standard package for container.
- 3. Payment: TT (30% by TT in advance, 70% by TT after inspect the machine before delivery).

Product link: <a href="https://www.toprollformingmachine.com/?p=14392">https://www.toprollformingmachine.com/?p=14392</a>