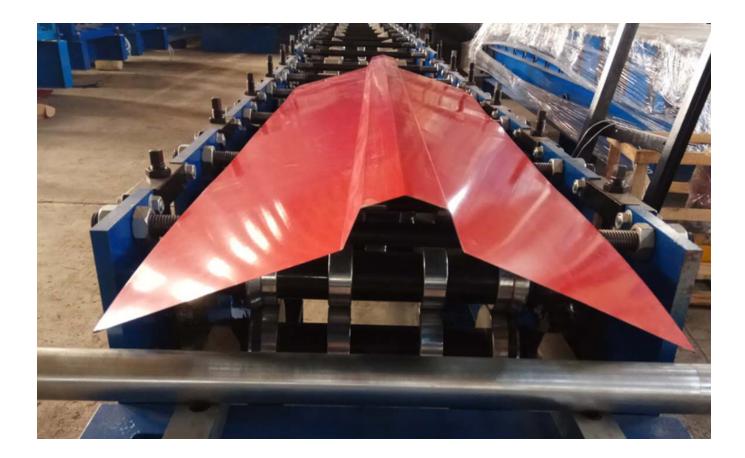

## Wholesale Dealers of Metal Straightener -Color Coated Steel Ridge Cap For Roof - Haixing Industrial

Ridge caps cover the peak of the roof, where two angles meet; they play a critical role in keeping rain and melting snow from leaking into the house.

Usage of color coated steel ridge cap for roof

1) Roof;

2) Wall;

3) Ceiling;

4) Fence.

Pictures

Product link : <u>https://www.toprollformingmachine.com/?p=14417</u>