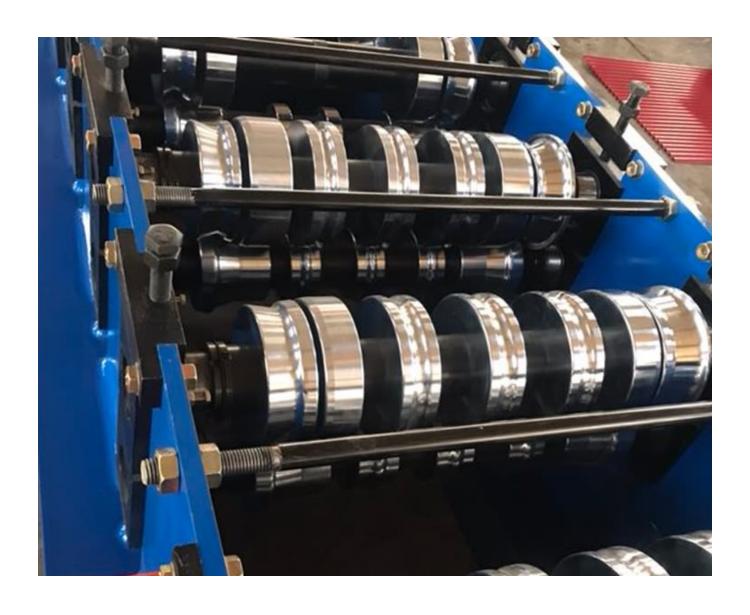

| voltage                                 | 380V50HZ Three-phase or as required        |
| 11                                          | dimension                               | 7*1.3*1.3                                  |
| 12                                          | cutting                                 | hydraulic cutting                          |
| 13                                          | blade material                          | Cr12 steel with quenched treated 60°C-62°C |
| 14                                          | control system                          | PLC(Delta)                                 |
| 15                                          | length tolerance                        | ±1mm                                       |

Machine photos:



## Packaging Details:

- 1. Machine is covered by plastic film.
- 2. PLC control box, spare parts and other small parts are packed by wooden carton box.

Product link: <a href="https://www.toprollformingmachine.com/?p=14431">https://www.toprollformingmachine.com/?p=14431</a>