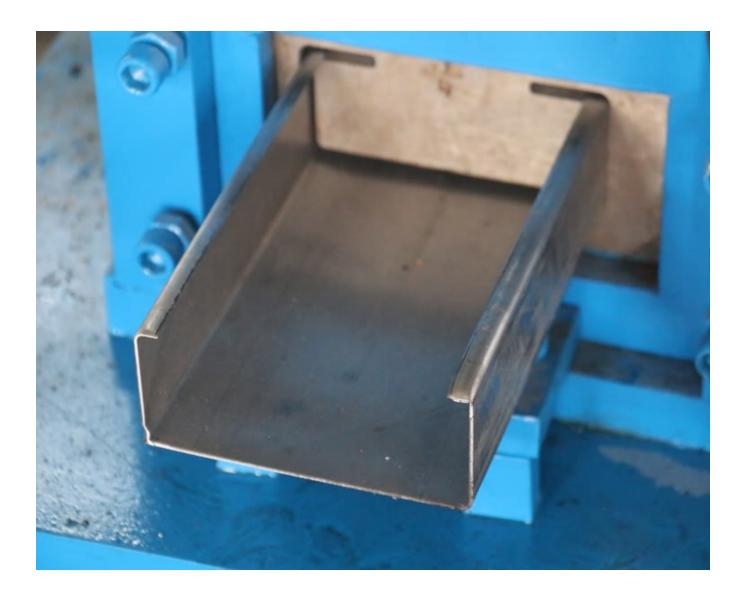

omium plating                                            |
| 14                                               | On both sides of the wall | A3 steel                                                    |
|                                                  | material                  |                                                             |
| 15                                               | Frame                     | International H-beam                                        |
| 16                                               | Blade material            | Cr12Mov                                                     |
| 17                                               | Forming wheel             | Bearing steel quenching                                     |

Machine picture display



## Terms:

1. Delivery: within 60 days after receiving the deposit.

2. Package: export standard package for container.

3. Payment: TT (30% by TT in advance, 70% by TT after inspect the machine before delivery)

Company profile:

We are committed to research and develop this industry for more than 20 years, and our productions are widely used in gardens, factories, resorts, hotels, exhibition halls, vacation lands, ancient architectures and modern villas.

Product link : <u>https://www.toprollformingmachine.com/?p=14452</u>