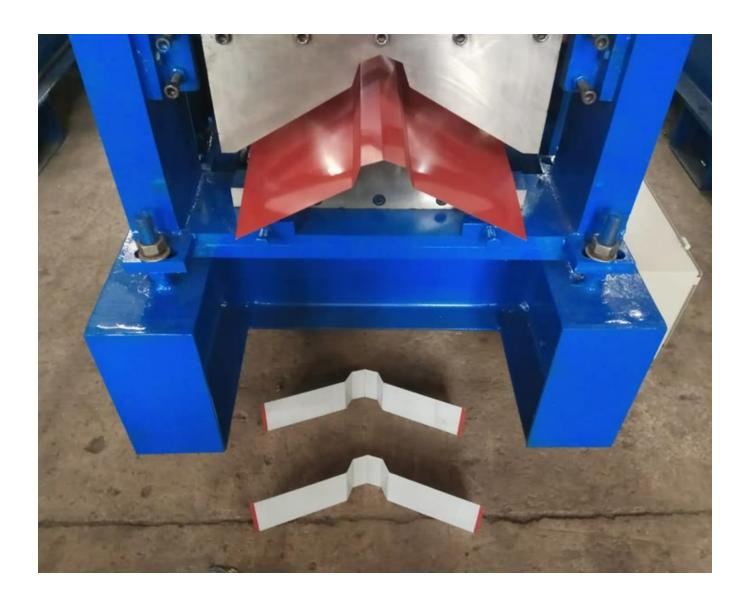

| Cutter material        | Cr12 with quenched treatment HRC 58-62            |
| 17                                                    | Cutting length error   | ±2mm                                              |
| 18                                                    | Voltage                | 380V/50Hz and 3 or according to your requirements |
| 19                                                    | Control system         | PLC control system                                |
| 20                                                    | Size of PLC            | 700*1000*300mm                                    |
| 21                                                    | PLC                    | Delta/Siemens                                     |

Machine details:



## Contact details

If you have any needs or questions, please feel free to contact us. We will be waiting for you here 24 hours. Please join us.

Product link: <a href="https://www.toprollformingmachine.com/?p=1447">https://www.toprollformingmachine.com/?p=1447</a>