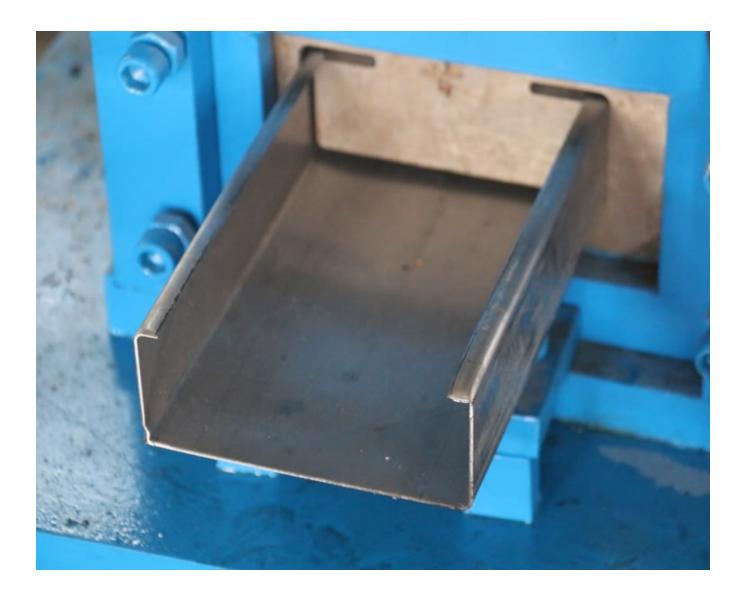

## C Shape Purlin Roll Forming Machine - Haixing Industrial - Haixing Industrial

C Shape Purlin Roll Forming Machine parts: single-end feeding machine, feeding leveling, forming system, straightening mechanism, at single + double holes, after forming shear system, supporting material platform.

Machine picture display