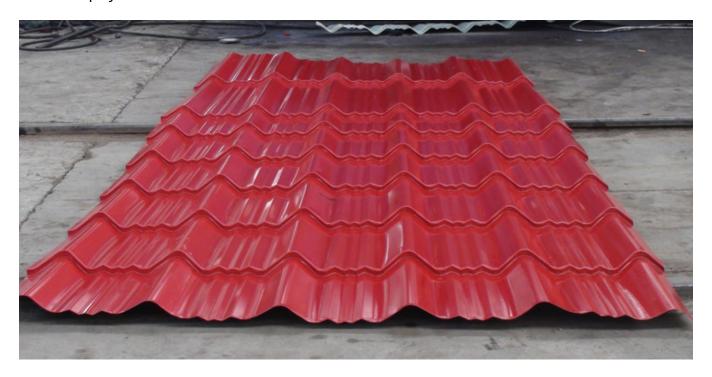

or. |
| 10                                             | Tolerance          | Thickness tolerance: ±0.02mm;Length tolerance: ±2mm                                                                     |
| 11                                             | Zinc coated        | 30275g/sqm, as requested.                                                                                               |
| 12                                             | Face paint         | PE; HDP; SMP; PVDF; Two layers; 20-25μm;                                                                                |
| 13                                             | Back paint         | PE grey white color One layer 5-7um                                                                                     |

Picture display



## Advantages:

- 1. Environmental and economic
- 2. Various and colorful appearance
- 3. Wide application
- 4. More fashion
- 5. Quickly shipping

Product link: <a href="https://www.toprollformingmachine.com/?p=14497">https://www.toprollformingmachine.com/?p=14497</a>