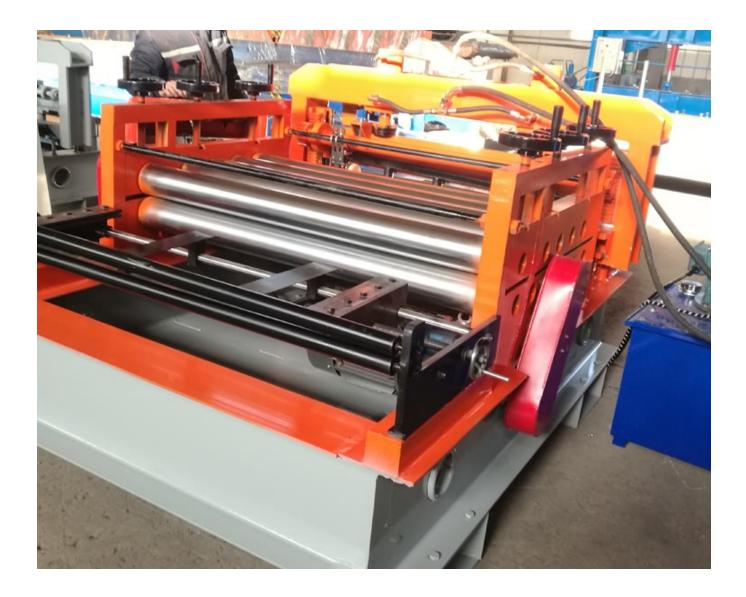

## PriceList for Metal Floor Deck Sheet Making Machines -Steel plate leveling machine - Haixing Industrial

The steel plate leveling machine is mainly used to correct plates of various specifications and cut into pieces. This machine can be used for leveling various cold and hot rolled sheets.

| steel plate leveling machine parameters |                           |                                       |
|-----------------------------------------|---------------------------|---------------------------------------|
| 1                                       | Suitable to process       | PPGI, galvanized sheet                |
| 2                                       | Thickness of raw material | Slitting: Max 0.8mmCutting: Max 2.0mm |
| 3                                       | Roller station            | Up: 5 rollersDown: 6 rollers          |
| 4                                       | Voltage                   | 380V, 50HZ, 3Phase                    |
| 5                                       | Main Frame                | 350 H beams                           |
| 6                                       | Side panel thickness      | 40mm                                  |
| 7                                       | Diameter of shaft         | 🛛 90mm                                |
| 8                                       | Chain size                | 1 inch                                |
| 9                                       | Motor power               | 3 Kw (Siemens)                        |
| 10                                      | PLC                       | Delta/Siemens                         |
| 11                                      | Transmission              | Gear transmission                     |
| 12                                      | Machine size              | 2200*2000*2000mm                      |
| 13                                      | Machine weight            | About 2 tons                          |

Machine photos:

Terms:

- 1. Delivery: within 60 days after receiving the deposit.
- 2. Package: export standard package for container.
- 3. Payment: TT (30% by TT in advance, 70% by TT after inspect the machine before delivery).