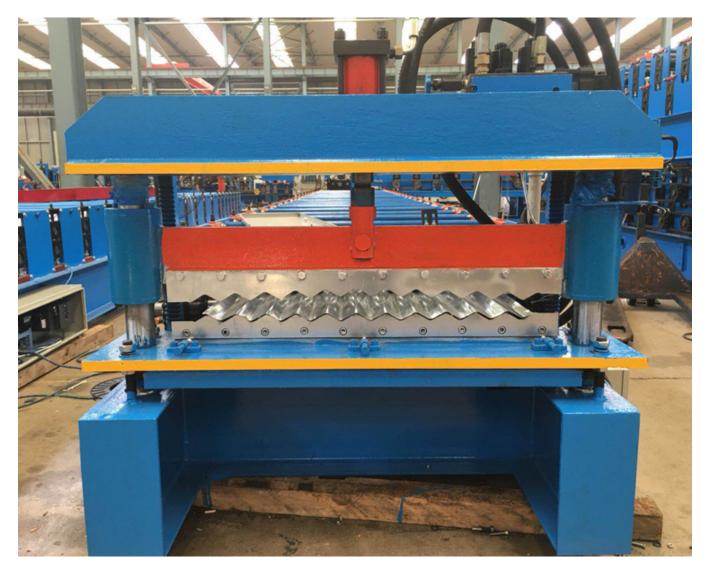

## Machine picture display

Packaging Details :

1. machine is covered by plastic film.

2. PLC control box, spare parts and other small parts are packed by wooden carton box.

Terms:

- 1. Delivery: within 60 days after receiving the deposit.
- 2. Package: export standard package for container.
- 3. Payment: TT (30% by TT in advance, 70% by TT after inspect the machine before delivery).