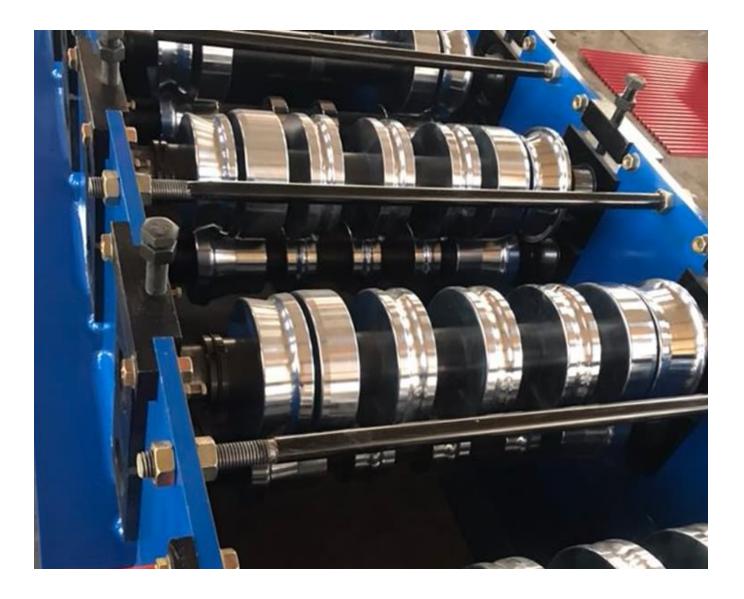

Machine photos:

Packaging Details :

- 1. Machine is covered by plastic film.
- 2. PLC control box, spare parts and other small parts are packed by wooden carton box.

Product link : <u>https://www.toprollformingmachine.com/?p=14550</u>