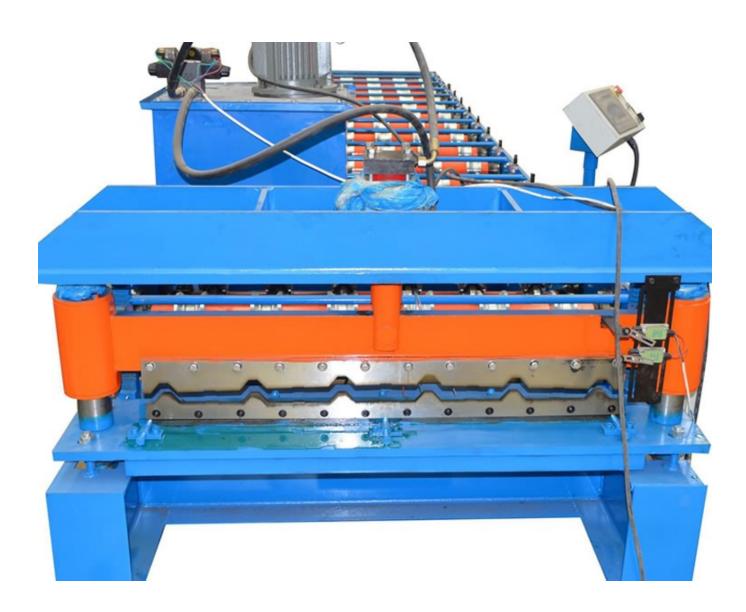

## Bottom price Drywall Stud Roll Forming Machine -Aluminum trapezoidal roof making machine - Haixing Industrial

Aluminum trapezoidal roof making machine can uses galvanized steel sheet, colored armor plate or aluminum plate as the material plate.

Detail of machine:

Terms:

- 1. Delivery: within 60 days after receiving the deposit.
- 2. Package: export standard package for container.
- 3. Payment: TT (30% by TT in advance, 70% by TT after inspect the machine before delivery).