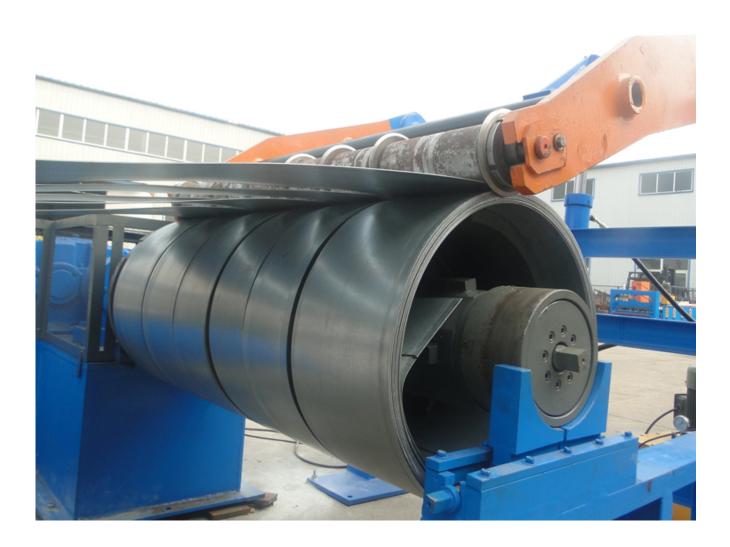

## Machine picture display

| Packaging Details?                                                                                                                                                                                                |
|-------------------------------------------------------------------------------------------------------------------------------------------------------------------------------------------------------------------|
|                                                                                                                                                                                                                   |
|                                                                                                                                                                                                                   |
|                                                                                                                                                                                                                   |
|                                                                                                                                                                                                                   |
|                                                                                                                                                                                                                   |
| 1. Machine is covered by plastic film.                                                                                                                                                                            |
|                                                                                                                                                                                                                   |
|                                                                                                                                                                                                                   |
|                                                                                                                                                                                                                   |
| 2. PLC control box, spare parts and other small parts are packed by wooden carton box.                                                                                                                            |
| 2. PLC control box, spare parts and other small parts are packed by wooden carton box.  Product link: <a href="https://www.toprollformingmachine.com/?p=14636">https://www.toprollformingmachine.com/?p=14636</a> |
|                                                                                                                                                                                                                   |
|                                                                                                                                                                                                                   |
|                                                                                                                                                                                                                   |
|                                                                                                                                                                                                                   |
|                                                                                                                                                                                                                   |
|                                                                                                                                                                                                                   |
|                                                                                                                                                                                                                   |