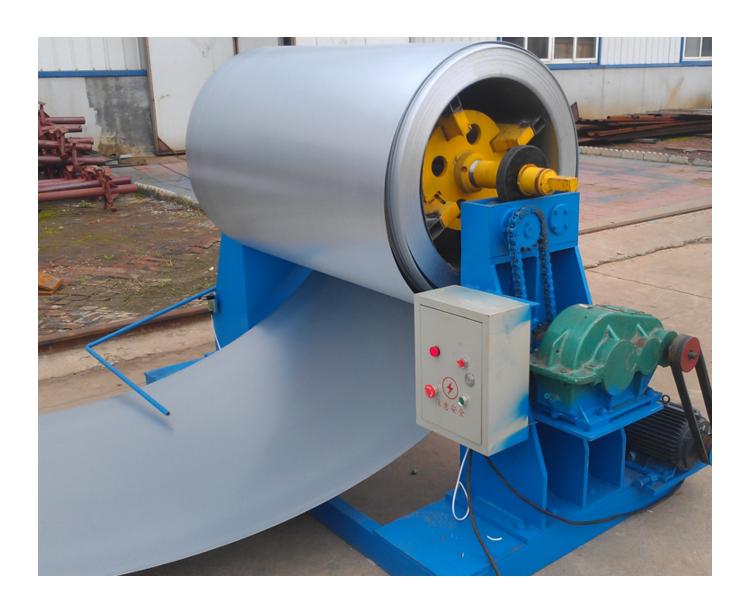

## Machine picture display

| Packaging Details?                                                                                                                                                                                                |
|-------------------------------------------------------------------------------------------------------------------------------------------------------------------------------------------------------------------|
|                                                                                                                                                                                                                   |
|                                                                                                                                                                                                                   |
|                                                                                                                                                                                                                   |
|                                                                                                                                                                                                                   |
|                                                                                                                                                                                                                   |
| 1. Machine is covered by plastic film.                                                                                                                                                                            |
|                                                                                                                                                                                                                   |
|                                                                                                                                                                                                                   |
|                                                                                                                                                                                                                   |
| 2. PLC control box, spare parts and other small parts are packed by wooden carton box.                                                                                                                            |
| 2. PLC control box, spare parts and other small parts are packed by wooden carton box.  Product link: <a href="https://www.toprollformingmachine.com/?p=14636">https://www.toprollformingmachine.com/?p=14636</a> |
|                                                                                                                                                                                                                   |
|                                                                                                                                                                                                                   |
|                                                                                                                                                                                                                   |
|                                                                                                                                                                                                                   |
|                                                                                                                                                                                                                   |
|                                                                                                                                                                                                                   |
|                                                                                                                                                                                                                   |