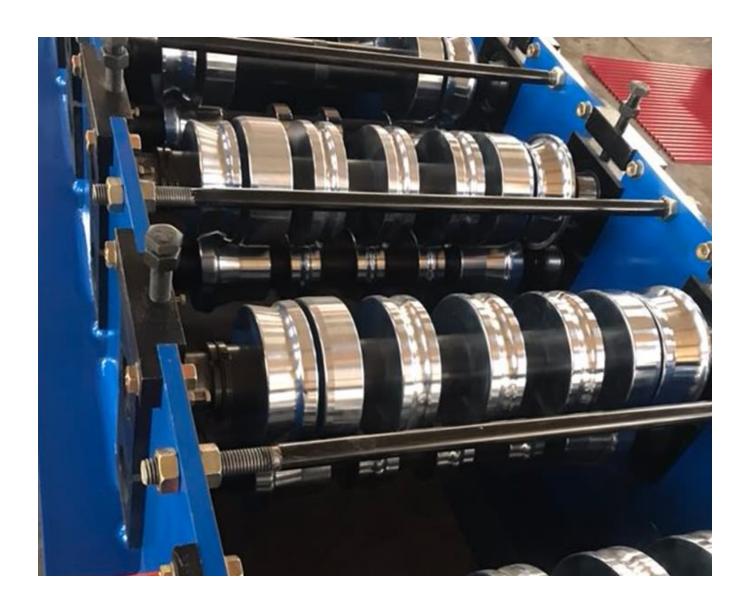

| voltage                                 | 380V50HZ Three-phase or as required        |
| 11                                          | dimension                               | 7*1.3*1.3                                  |
| 12                                          | cutting                                 | hydraulic cutting                          |
| 13                                          | blade material                          | Cr12 steel with quenched treated 60°C-62°C |
| 14                                          | control system                          | PLC(Delta)                                 |
| 15                                          | length tolerance                        | ±1mm                                       |

Machine photos:



## Packaging Details:

- 1. Machine is covered by plastic film.
- 2. PLC control box, spare parts and other small parts are packed by wooden carton box.

Product link: <a href="https://www.toprollformingmachine.com/?p=14645">https://www.toprollformingmachine.com/?p=14645</a>