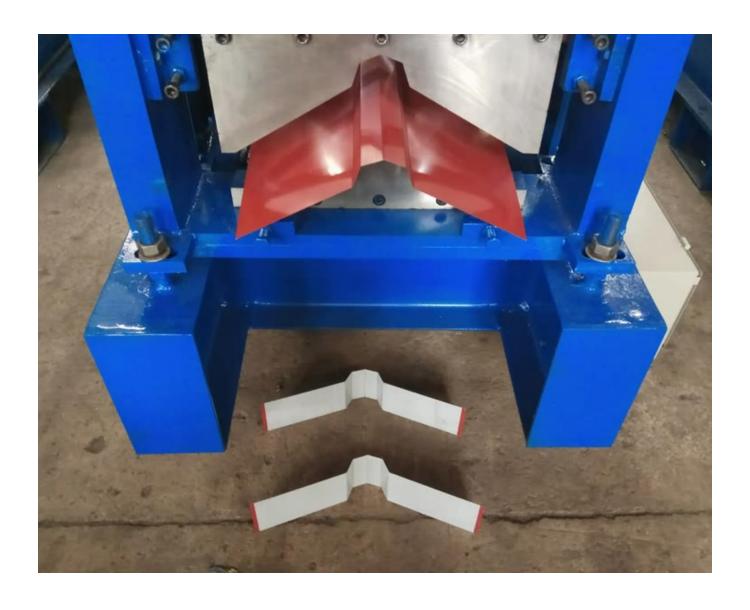

| Cutter material        | Cr12 with quenched treatment HRC 58-62            |
| 17                                                    | Cutting length error   | ±2mm                                              |
| 18                                                    | Voltage                | 380V/50Hz and 3 or according to your requirements |
| 19                                                    | Control system         | PLC control system                                |
| 20                                                    | Size of PLC            | 700*1000*300mm                                    |
| 21                                                    | PLC                    | Delta/Siemens                                     |

Machine details:



## Contact details

If you have any needs or questions, please feel free to contact us. We will be waiting for you here 24 hours. Please join us.

Product link: <a href="https://www.toprollformingmachine.com/?p=14649">https://www.toprollformingmachine.com/?p=14649</a>