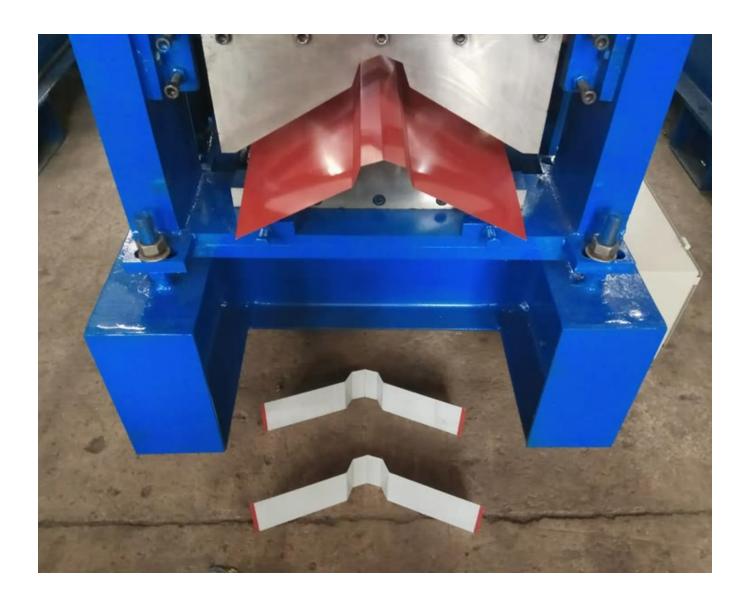

| Cutter material        | Cr12 with quenched treatment HRC 58-62            |
| 17                                                    | Cutting length error   | ±2mm                                              |
| 18                                                    | Voltage                | 380V/50Hz and 3 or according to your requirements |
| 19                                                    | Control system         | PLC control system                                |
| 20                                                    | Size of PLC            | 700*1000*300mm                                    |
| 21                                                    | PLC                    | Delta/Siemens                                     |

Machine details:



## Contact details

If you have any needs or questions, please feel free to contact us. We will be waiting for you here 24 hours. Please join us.

Product link: <a href="https://www.toprollformingmachine.com/?p=14669">https://www.toprollformingmachine.com/?p=14669</a>