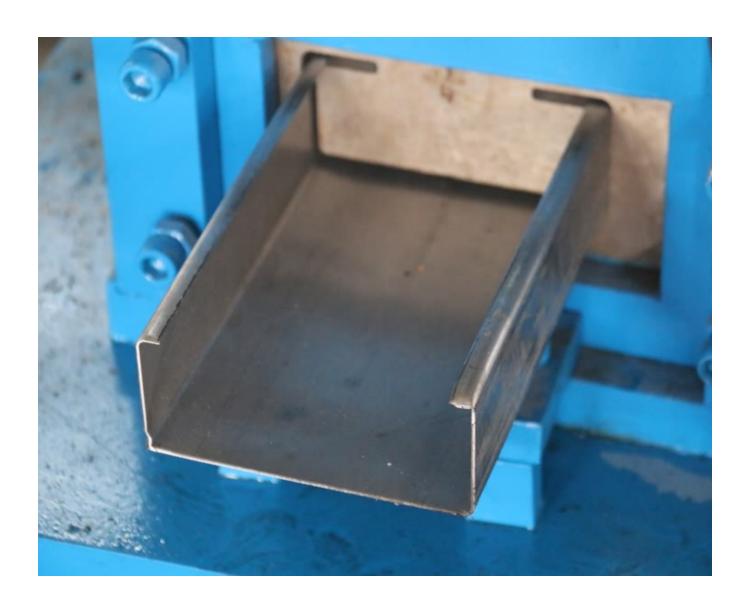

## C Shape Purlin Roll Forming Machine - Haixing Industrial - Haixing Industrial

C Shape Purlin Roll Forming Machine parts: single-end feeding machine, feeding leveling, forming system, straightening mechanism, at single + double holes, after forming shear system, supporting material platform.

Machine picture display