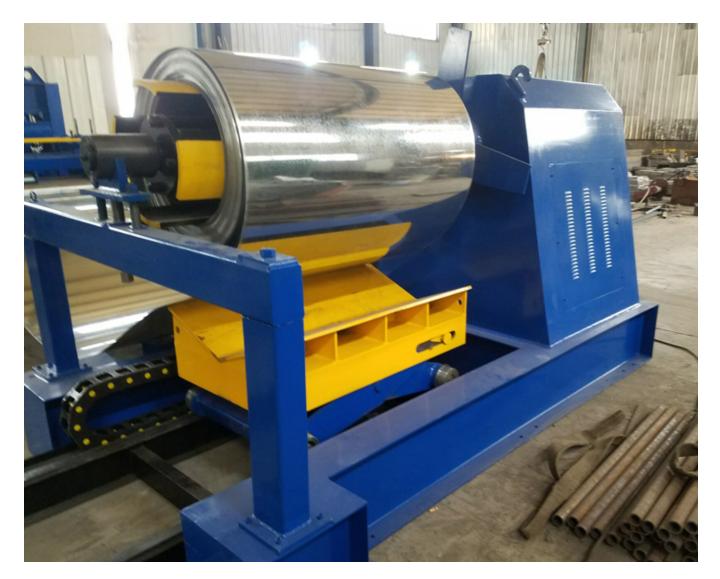

## factory Outlets for Roof Sheet Making Machine hydraulic decoiler machine - Haixing Industrial

With the help of limit switch box, this decoiler can work with roll forming machine synchronized. It greatly save the labors and improved the working efficiency.

Machine picture display

Our company insists on the service aim: quality first, credit first, we believe that quality is the lifeblood of entering rise, we will supply satisfied products and after-sale service for every client. We always offer relateive technical support, quick response, all your inquire will replied within 24 hours.