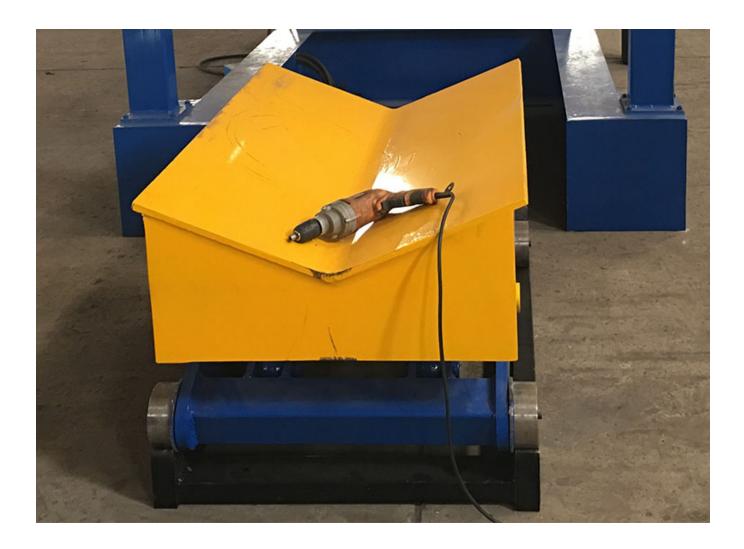

Features:

- 1. Types available: hydraulic decoiler.
- 2. Adapts hydraulic expand/loosen and hydraulic driving system.
- 3. Easy to operate.
- 4. Suitable for pre-painted coil, cold-rolled coil and galvanized coil.

Machine picture display

Our company insists on the service aim: quality first, credit first, we believe that quality is the lifeblood of entering rise, we will supply satisfied products and after-sale service for every client. We always offer relateive technical support, quick response, all your inquire will replied within 24 hours.