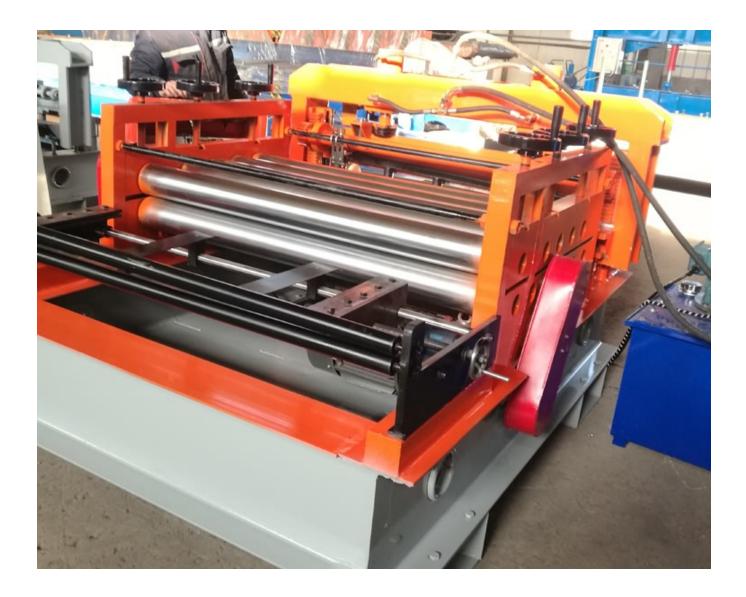

## Wholesale Dealers of Roll Forming Machine -Steel plate leveling machine - Haixing Industrial

The steel plate leveling machine is mainly used to correct plates of various specifications and cut into pieces. This machine can be used for leveling various cold and hot rolled sheets.

Machine photos:

Terms:

- 1. Delivery: within 60 days after receiving the deposit.
- 2. Package: export standard package for container.
- 3. Payment: TT (30% by TT in advance, 70% by TT after inspect the machine before delivery).