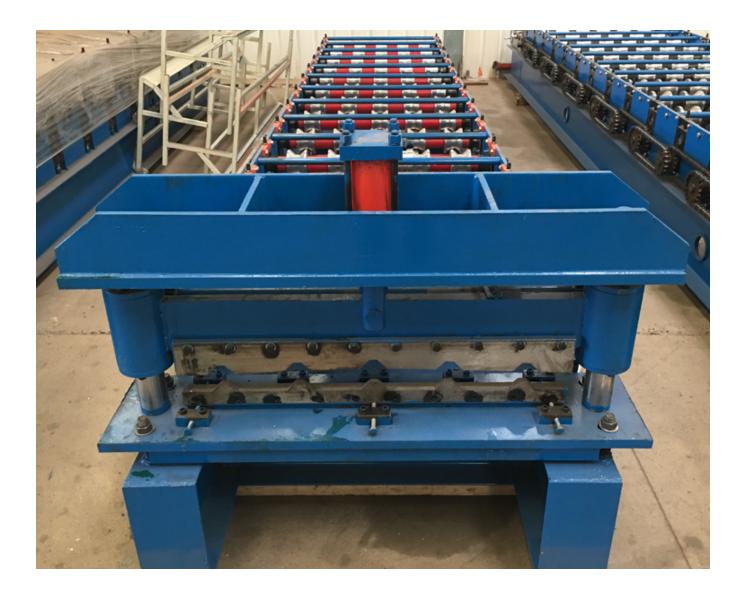

PLC control: 1 set

Supporter table: 1 set

Machine picture display

Packaging Details :

1. machine is covered by plastic film.

2. PLC control box, spare parts and other small parts are packed by wooden carton box.