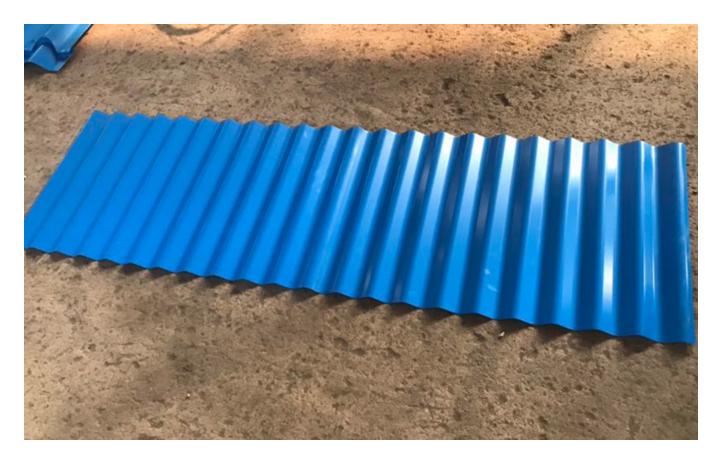

## OEM China Automatic Steel Plate Shearing Machine -Prepainted Corrugated Steel Roofing Sheet - Haixing Industrial

Prepainted corrugated steel roofing sheet parameters

| 1  | Thickness              | 0.15-0.8mm                                         |
|----|------------------------|----------------------------------------------------|
| 2  | Width                  | 650-1100mm                                         |
| 3  | Length                 | 1700-3660mm(or according to customer' s need )     |
| 4  | Zinc coating           | 50-275g/m2                                         |
| 5  | Pitch                  | 76mm                                               |
| 6  | Wave height            | 18mm or as request                                 |
| 7  | Wave No.               | 8~12                                               |
| 8  | Туре                   | steel plate                                        |
| 9  | Weight of each package | about 3 MT                                         |
| 10 | Technology             | cold rolled                                        |
| 11 | Material               | SGCC SGCH SPCC                                     |
| 12 | Standard               | ASTM,GB,JIS,DIN                                    |
| 13 | Packing                | Packed in iron sheet lined with kraft paper or as  |
|    |                        | per client's request.                              |
| 14 | Surface treatment      | galvanized, corrugated, bright finished, chromate, |
|    |                        | oiled(or unoiled)                                  |
| 15 | Delivery time          | within 10-15 days after receiving the down         |
|    |                        | payment or irrevocable L/C at sight                |
| 16 | Payment                | T/T, L/C Negotiated.                               |
| 17 | Application            | it is widely used in construction, factory         |
|    |                        | warehouse, etc.                                    |

Picture display

The advantages of prepainted corrugated steel roofing sheet are stated as below:

- 1. Increased supporting strength
- 2. Reduced project cost
- 3. Light weight
- 4. Easy and fast for installation
- 5. Durable: 20 years
- 6. Fire, Water Proof