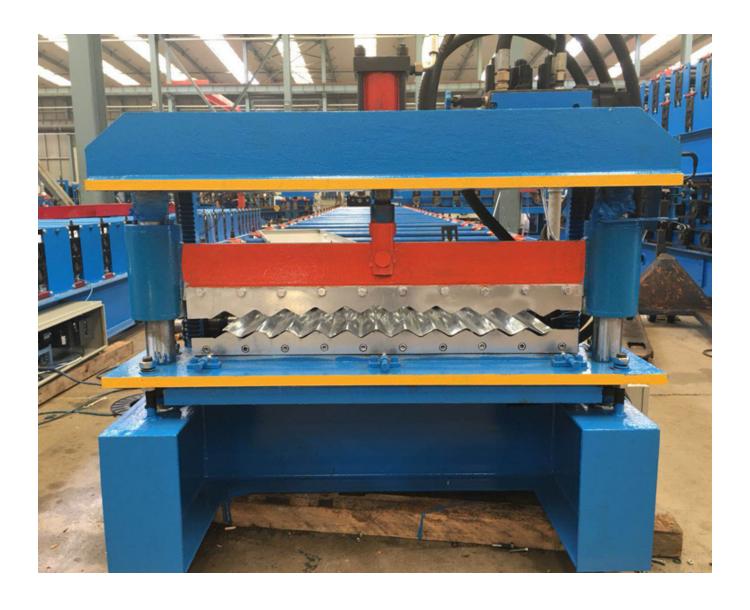

| Roller material       | 45# steel                                     |
| 17                                   | Cutter material       | Cr12                                          |
| 18                                   | Cr-plating size       | 0.05mm                                        |
| 19                                   | Overall size          | 6800*1400*1150mm                              |
| 20                                   | Total weight          | 4.8 tons                                      |

Components:

Manual un-coiler: 1 set

Guiding platform: 1 set

Coil strip leveler: 1 set

Main machine of roll forming: 1 set

Electric-motor: 1 set

Cutting device: 1 set

Hydraulic station: 1 set

PLC control: 1 set

Supporter table: 1 set

Machine picture display



## Packaging Details:

- 1. machine is covered by plastic film.
- 2. PLC control box, spare parts and other small parts are packed by wooden carton box.

## Terms:

- 1. Delivery: within 60 days after receiving the deposit.
- 2. Package: export standard package for container.
- 3. Payment: TT (30% by TT in advance, 70% by TT after inspect the machine before delivery).

Product link: <a href="https://www.toprollformingmachine.com/?p=14941">https://www.toprollformingmachine.com/?p=14941</a>