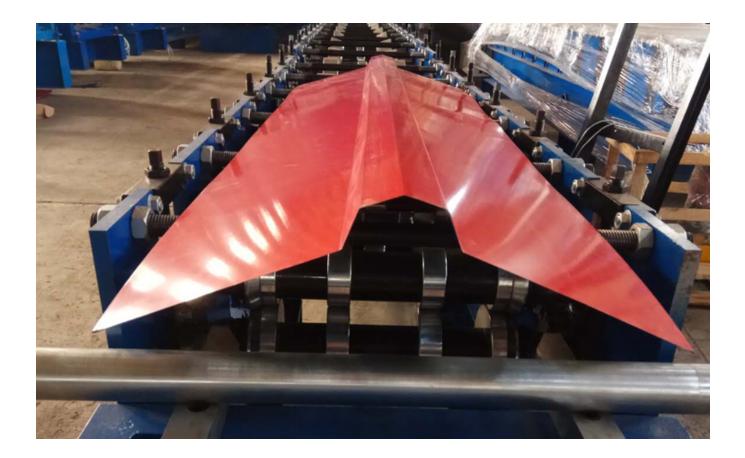

## Fixed Competitive Price Curving Machine For Steel Profile -Color Coated Steel Ridge Cap For Roof - Haixing Industrial

Ridge caps cover the peak of the roof, where two angles meet; they play a critical role in keeping rain and melting snow from leaking into the house.

Usage of color coated steel ridge cap for roof

1) Roof;

2) Wall;

3) Ceiling;

4) Fence.

Pictures

Product link : <u>https://www.toprollformingmachine.com/?p=14945</u>