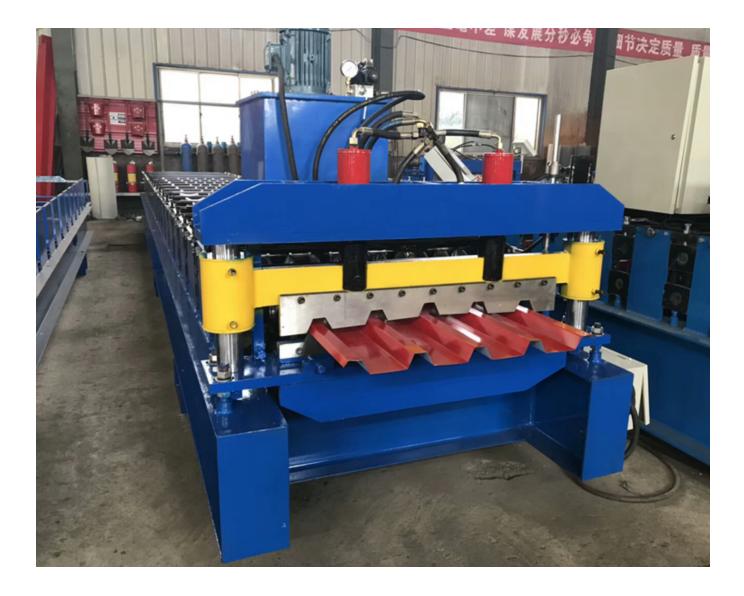

## Wholesale Price China Metal Deck Making Machine -IBR Roof Panel Roll Forming Machine - Haixing Industrial

IBR roof sheets made of IBR roof panel roll forming machines generally refers to a profiled tile of an effective width of 686.

| Roof roll forming machine parameters |                       |                                               |
|--------------------------------------|-----------------------|-----------------------------------------------|
| 1                                    | Main motor power      | 4kW, 3-phase or as your requests              |
| 2                                    | Hydraulic motor power | 3kW                                           |
| 3                                    | Hydraulic pressure    | 10-12MPa                                      |
| 4                                    | Voltage               | 380V/3-phase/50Hz (or as your requirements)   |
| 5                                    | Control system        | PLC delta inverter                            |
| 6                                    | Mainframe             | 300/350mm H-beam or 350mm                     |
| 7                                    | Backboard thickness   | 16mm                                          |
| 8                                    | Chain size            | 1 Inch                                        |
| 9                                    | Feeding material      | color steel coils                             |
| 10                                   | Feeding thickness     | 0.3-0.8mm                                     |
| 11                                   | Feeding width         | 1000mm or 940mm                               |
| 12                                   | Effective width       | 686mm                                         |
| 13                                   | Productivity          | 0-15/min                                      |
| 14                                   | Roll station          | 13 roll steps (according to different design) |
| 15                                   | Roller diameter       | 70mm (depends on different design)            |
| 16                                   | Roller material       | 45# steel                                     |
| 17                                   | Cutter material       | Cr12                                          |
| 18                                   | Cr-plating size       | 0.05mm                                        |
| 19                                   | Overall size          | 6800*1400*1150mm                              |
| 20                                   | Total weight          | 4.8 tons                                      |

Components:

Manual un-coiler: 1 set

Guiding platform: 1 set

Coil strip leveler: 1 set

Main machine of roll forming: 1 set

Electric-motor: 1 set

Cutting device: 1 set

Hydraulic station: 1 set

PLC control: 1 set

Supporter table: 1 set

Machine picture display

Packaging Details :

1. machine is covered by plastic film.

2. PLC control box, spare parts and other small parts are packed by wooden carton box.