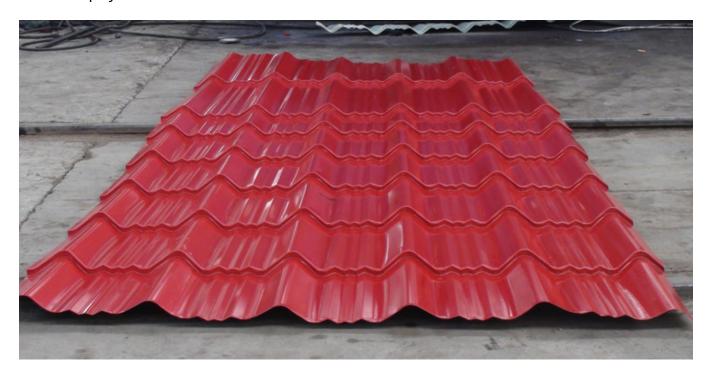

or. |
| 10                                             | Tolerance          | Thickness tolerance:±0.02mm;Length tolerance: ±2mm                                                                      |
| 11                                             | Zinc coated        | 30275g/sqm, as requested.                                                                                               |
| 12                                             | Face paint         | PE; HDP; SMP; PVDF; Two layers; 20-25µm;                                                                                |
| 13                                             | Back paint         | PE grey white color One layer 5-7um                                                                                     |

Picture display



## Advantages:

- 1. Environmental and economic
- 2. Various and colorful appearance
- 3. Wide application
- 4. More fashion
- 5. Quickly shipping

Product link: <a href="https://www.toprollformingmachine.com/?p=15021">https://www.toprollformingmachine.com/?p=15021</a>