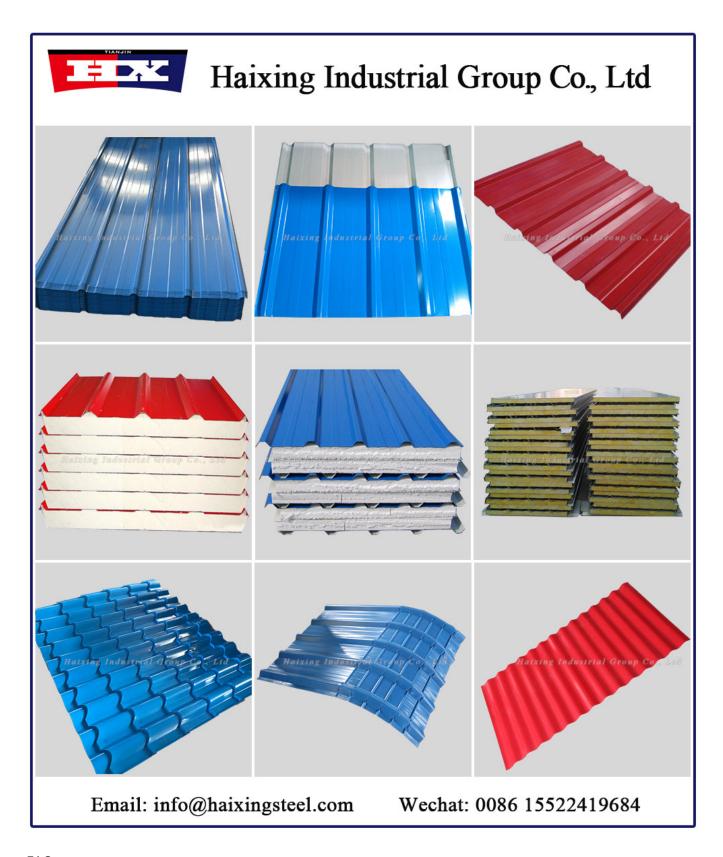

## Best quality 10 Tons Hydraulic Decoiler - Trapezoidal Mteel Roof Tile - Haixing Industrial

Color steel refers to color coated steel plate. Color coated steel plate is a kind of steel plate with organic coating. It has good corrosion resistance, bright color, beautiful appearance, convenient processing and forming, and has the advantages of original strength of steel plate and low cost.

Raw materials of 1020 trapezoidal roof sheet:

- (1) Hot dipped galvanized steel sheet
- (2)Pre painted galvanized steel sheet
- (3) Galvalume steel sheet
- (4) Pre painted galvalume steel sheet
- (5) Other metal sheet like aluminum sheet

Color of 1020 trapezoidal roof sheet:

| Normal color  | Ocean blue(RAL5020); Grey white(RAL 9002) |
|---------------|-------------------------------------------|
| Popular color | Brick red                                 |
| Special color | Any other colors you request              |