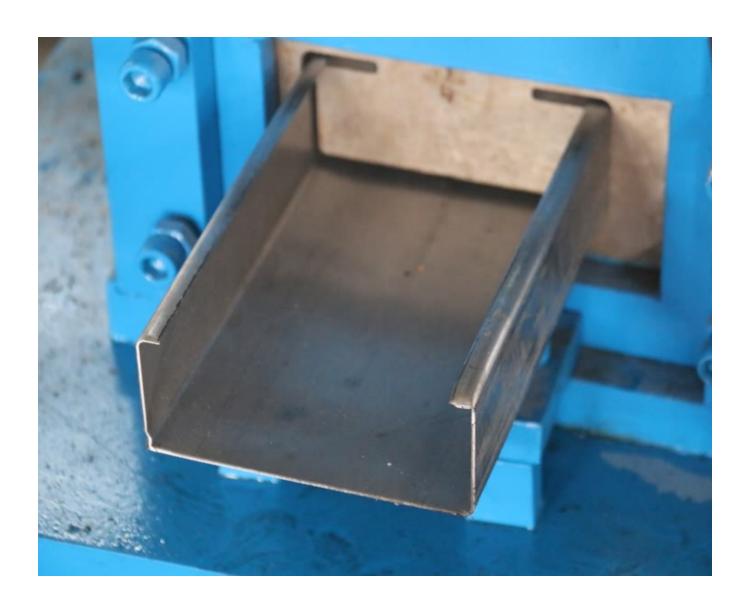

## C Shape Purlin Roll Forming Machine

C Shape Purlin Roll Forming Machine parts: single-end feeding machine, feeding leveling, forming system, straightening mechanism, at single + double holes, after forming shear system, supporting material platform.

Machine picture display