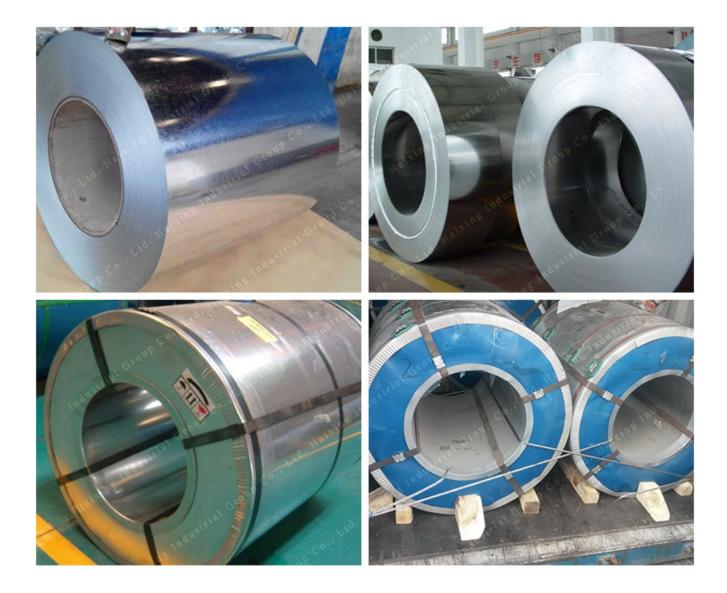

Pictures of coil

Package Method Of 201 Steel Cold Roll Stainless Aluminum Coil:

Vertical, Horizontal.

Standard export seaworthy package, with plastic film, paper film, anti-rust paper, steel plate, strapping, paper corner armor, guard board and lock catch.