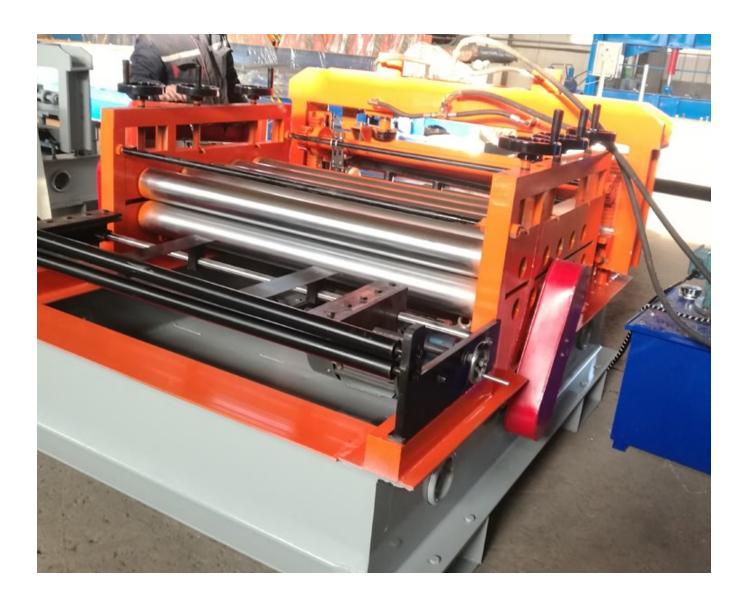

Machine photos:

The advantages of sheet metal leveling machine:

- 1.Our machines can uses galvanized steel sheet, colored armor plate or aluminum plate as the material plate.
- 2.Controlling by computer, PLC display, operation is easy, running is steady and reliable, endurable, maintenance-free.
- 3.We can make and design will kinds of roll forming machine according to customer's request.