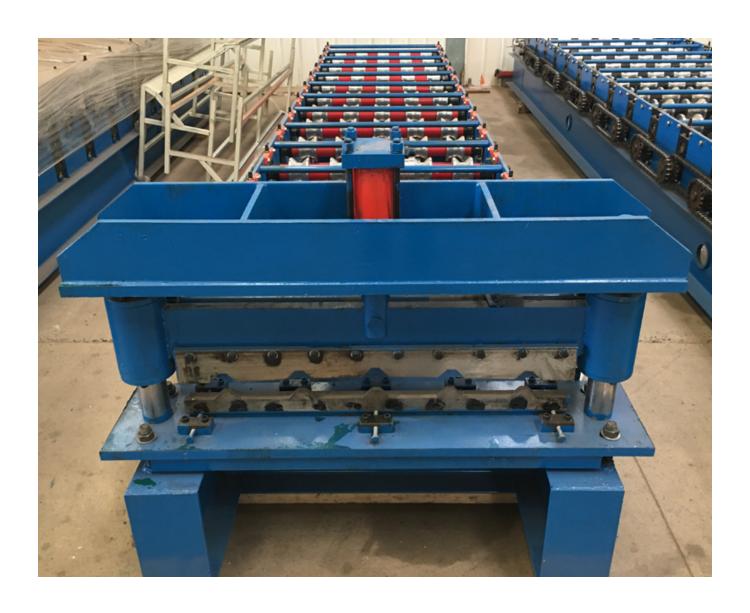

If you are interested in our trapezoidal roof roll forming machine, please do not hesitate to contact us.

Machine picture display

Package and shipment details

Standard export packing: 1\*40 GP container;