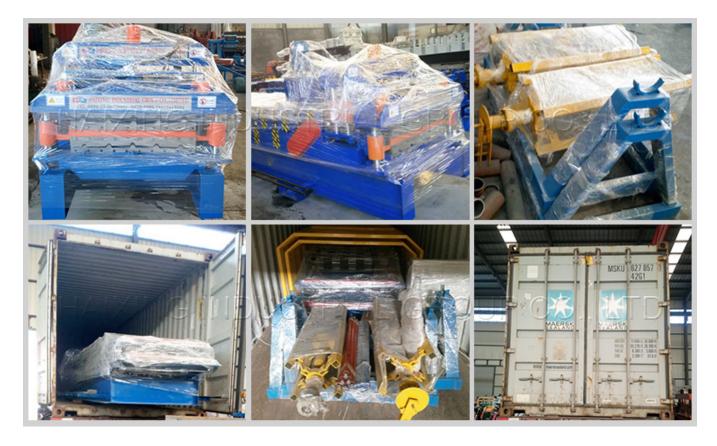

# Packaging Details:

- 1. The main machine is covered by the plastic film.
- 2. PLC control box, spare parts, and other small parts are packed by wooden carton box.