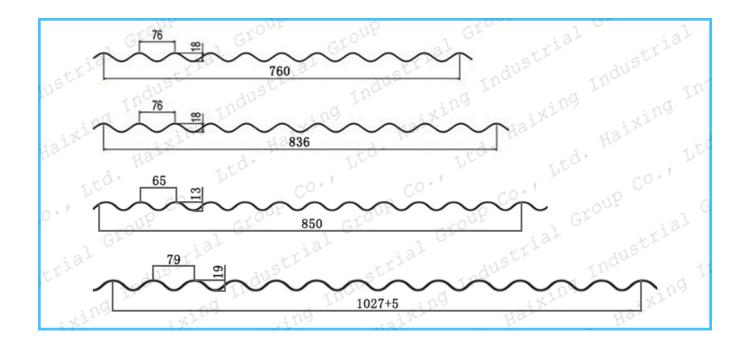

Popular drawing of corrugated roof metal sheets:

762 drawing, 850 drawing, 836 drawing, 1032 drawing