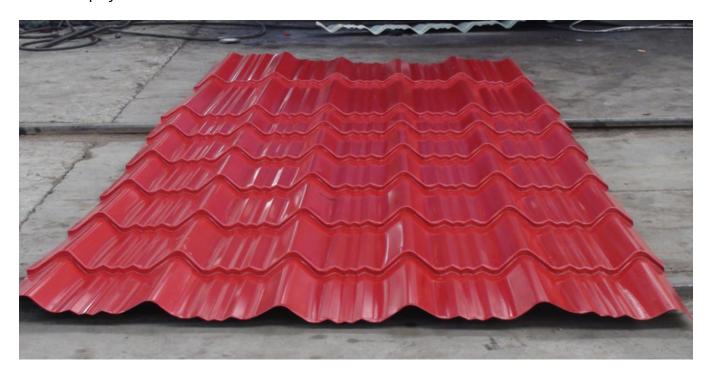

or. |
| 10                                             | Tolerance          | Thickness tolerance:±0.02mm;Length tolerance: ±2mm                                                                      |
| 11                                             | Zinc coated        | 30275g/sqm, as requested.                                                                                               |
| 12                                             | Face paint         | PE; HDP; SMP; PVDF; Two layers; 20-25µm;                                                                                |
| 13                                             | Back paint         | PE grey white color One layer 5-7um                                                                                     |

Picture display



## Advantages:

- 1. Environmental and economic
- 2. Various and colorful appearance
- 3. Wide application
- 4. More fashion
- 5. Quickly shipping

Product link: <a href="https://www.toprollformingmachine.com/?p=174909">https://www.toprollformingmachine.com/?p=174909</a>