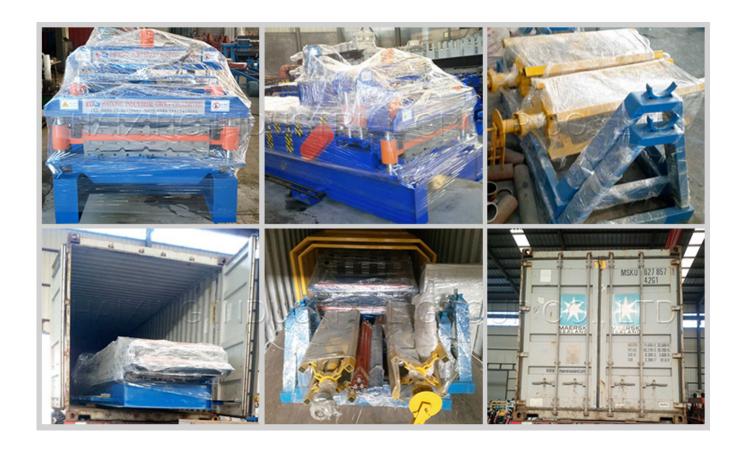

## Packaging Details:

- 1. The main machine is covered by the plastic film.
- 2. PLC control box, spare parts, and other small parts are packed by wooden carton box.

Product link: <a href="https://www.toprollformingmachine.com/?p=180515">https://www.toprollformingmachine.com/?p=180515</a>