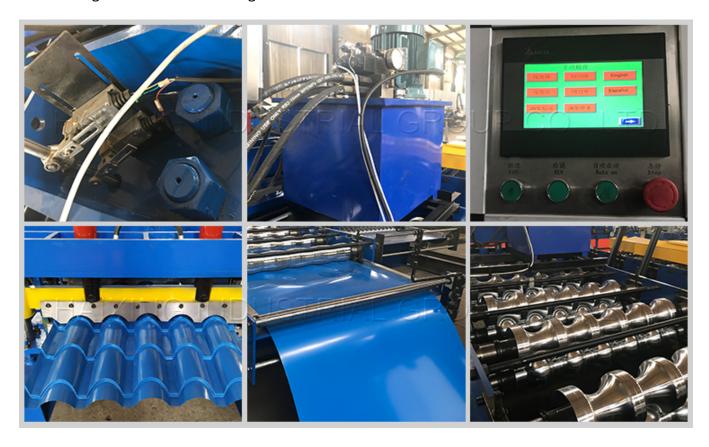

Aluminum glazed sheet roll forming machine details

## Aluminum glazed sheet roll forming machine

Aluminum glazed sheet roll forming machine parameters

| 4  | NA - !                | 41.14. 2                                       |
|----|-----------------------|------------------------------------------------|
| l  | Main motor power      | 4kW, 3 phase or as your requests               |
| 2  | Hydraulic motor power | 3kW                                            |
| 3  | Hydraulic pressure    | 10-12MPa                                       |
| 4  | Voltage               | 380V/ 3 phase/ 50 Hz (or as your requirements) |
| 5  | Control system        | PLC delta inverter                             |
| 6  | Main frame            | 300/350 mm H-beam                              |
| 7  | Backboard thickness   | 16 mm                                          |
| 8  | Chain size            | 1 Inch                                         |
| 9  | Feeding material      | color steel coils                              |
| 10 | Feeding thickness     | 0.3-0.8 mm                                     |
| 11 | Productivity          | 0-15/ min                                      |
| 12 | Roll station          | 13 roll steps (according to different design)  |
| 13 | Roller diameter       | 70 mm (depends on different design)            |
| 14 | Roller material       | 45# steel                                      |
| 15 | Cutter material       | Cr12                                           |
| 16 | Cr-plating size       | 0.05 mm                                        |