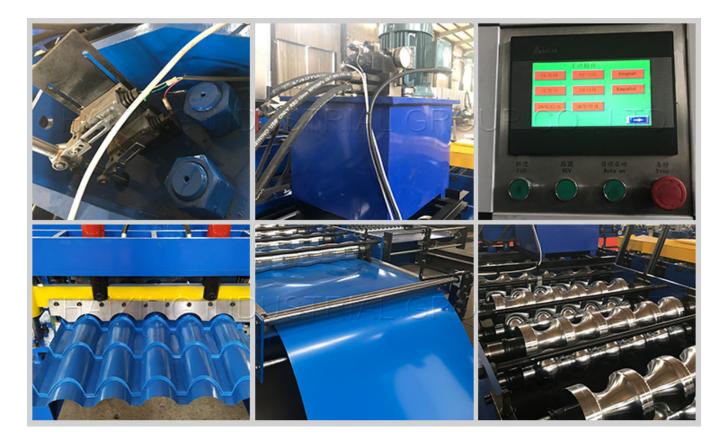

Cold Rolled Steel Glazed Roof Sheet Machine Tile drawing

Cold Rolled Steel Glazed Roof Sheet Machine details