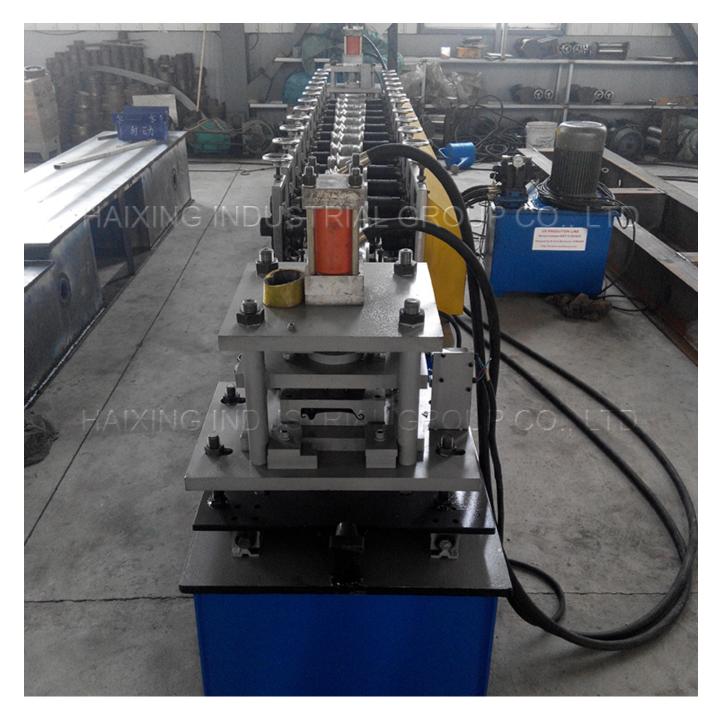

Rolling shutter door slat roll forming machine parameters

| 1  | Uncoiler                 | 3 tons manual uncoiler                              |
|----|--------------------------|-----------------------------------------------------|
| 2  | Feeding guide            | 2 roller feeding guide                              |
| 3  | Forming rollers          | 14 station rollers                                  |
| 4  | Roller material          | 50mm diameter cr12 steel, with twice CNC precise    |
|    |                          | process                                             |
| 5  | Forming body             | 100mm x 80mm square pipe with 3.5mm                 |
| 6  | Forming body outside     | With 16mm steel plate welded                        |
| 7  | Transmission             | Gear transmission                                   |
| 8  | Raw material             | Galvanized steel, galvalume steel, color steel coil |
| 9  | Raw material thick range | 0.5mm to 1.2mm                                      |
| 10 | Unloading support        | 2 pieces 3 meters                                   |
| 11 | Main motor               | 3KW/4KW                                             |
| 12 | Pump motor               | 3KW/4KW                                             |
| 13 | PLC control system       | Automatic control system, language: English,        |
|    |                          | Spanish, Russian and so on.                         |
| 14 | Electric elements        | PLC control panel, transducer imported from         |
|    |                          | Mitsubishi of Japan.                                |
|    |                          | Other elements are from famous suppliers of         |
|    |                          | China.                                              |
| 15 | Cutter blades            | Cr12 mold steel with quenched treatment.            |
| 16 | Factory area             | The machine is the 7m length and 2m width, and      |
|    |                          | output sheet according to the customer the          |
|    |                          | longest sheet to calculate                          |
| 17 | Warrant time             | 14 months                                           |
|    |                          |                                                     |

Rolling shutter door slat roll forming machine pictures:

Advantages of our roll forming machines

1, Our machine can use galvanized steel, color steel plate or aluminum plate as material board.

2, Using computer control, PLC display. Therefore the machine is easy to operate, stable and reliable operation, durable, maintenance-free.