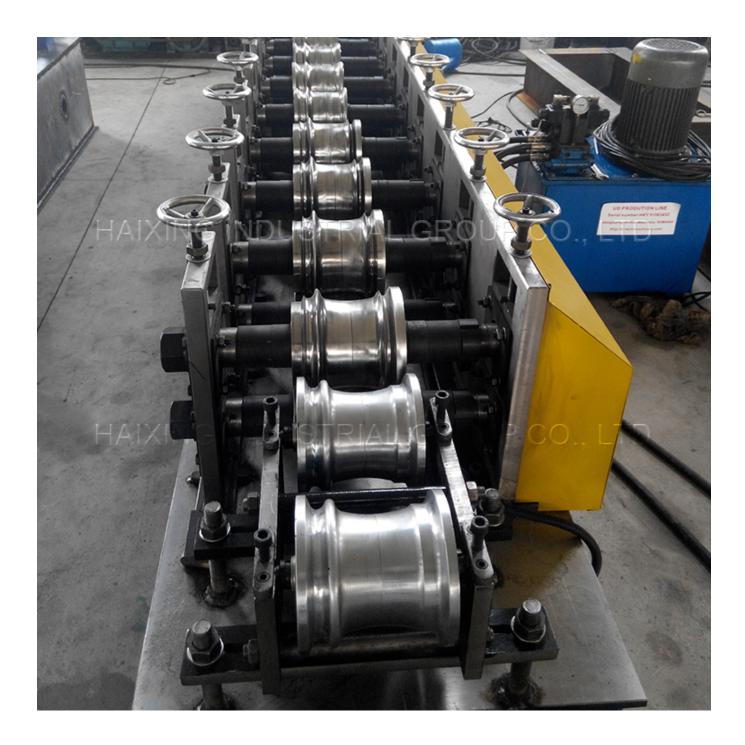

## Rolling shutter door slat roll forming machine for making metal shutter door

The rolling shutter door slat roll forming machine for making metal shutter door adopts PLC control panel, and its language can be used in English, Spanish, Russian, etc.. Our rolling shutter door slat roll forming machine use sensors imported from Mitsubishi, Japan. Other parts are from well-known suppliers in China. This makes our machines have a high quality and long service life.

Rolling shutter door slat roll forming machine parameters

| 1  | Uncoiler                 | 3 tons manual uncoiler                              |
|----|--------------------------|-----------------------------------------------------|
| 2  | Feeding guide            | 2 roller feeding guide                              |
| 3  | Forming rollers          | 14 station rollers                                  |
| 4  | Roller material          | 50mm diameter cr12 steel, with twice CNC precise    |
|    |                          | process                                             |
| 5  | Forming body             | 100mm x 80mm square pipe with 3.5mm                 |
| 6  | Forming body outside     | With 16mm steel plate welded                        |
| 7  | Transmission             | Gear transmission                                   |
| 8  | Raw material             | Galvanized steel, galvalume steel, color steel coil |
| 9  | Raw material thick range | 0.5mm to 1.2mm                                      |
| 10 | Unloading support        | 2 pieces 3 meters                                   |
| 11 | Main motor               | 3KW/4KW                                             |
| 12 | Pump motor               | 3KW/4KW                                             |
| 13 | PLC control system       | Automatic control system, language: English,        |
|    |                          | Spanish, Russian and so on.                         |
| 14 | Electric elements        | PLC control panel, transducer imported from         |
|    |                          | Mitsubishi of Japan.                                |
|    |                          | Other elements are from famous suppliers of         |
|    |                          | China.                                              |
| 15 | Cutter blades            | Cr12 mold steel with quenched treatment.            |
| 16 | Factory area             | The machine is the 7m length and 2m width, and      |
|    |                          | output sheet according to the customer the          |
|    |                          | longest sheet to calculate                          |
| 17 | Warrant time             | 14 months                                           |
|    |                          |                                                     |

Rolling shutter door slat roll forming machine pictures:

Advantages of our roll forming machines

1, Our machine can use galvanized steel, color steel plate or aluminum plate as material board.

2, Using computer control, PLC display. Therefore the machine is easy to operate, stable and reliable operation, durable, maintenance-free.