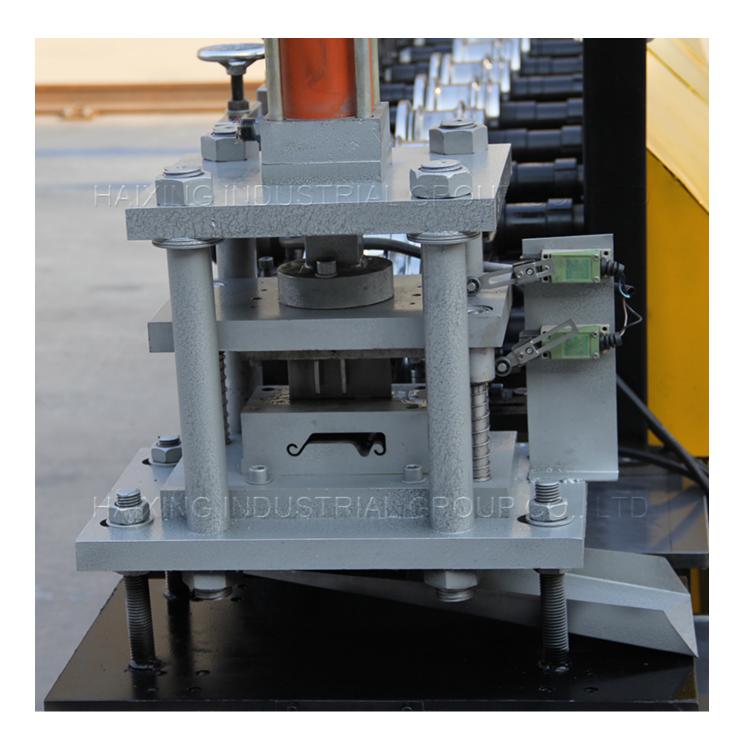

Rolling shutter door slat roll forming machine parameters

| 1  | Uncoiler                 | 3 tons manual uncoiler                              |
|----|--------------------------|-----------------------------------------------------|
| 2  | Feeding guide            | 2 roller feeding guide                              |
| 3  | Forming rollers          | 14 station rollers                                  |
| 4  | Roller material          | 50mm diameter cr12 steel, with twice CNC precise    |
|    |                          | process                                             |
| 5  | Forming body             | 100mm x 80mm square pipe with 3.5mm                 |
| 6  | Forming body outside     | With 16mm steel plate welded                        |
| 7  | Transmission             | Gear transmission                                   |
| 8  | Raw material             | Galvanized steel, galvalume steel, color steel coil |
| 9  | Raw material thick range | 0.5mm to 1.2mm                                      |
| 10 | Unloading support        | 2 pieces 3 meters                                   |
| 11 | Main motor               | 3KW/4KW                                             |
| 12 | Pump motor               | 3KW/4KW                                             |
| 13 | PLC control system       | Automatic control system, language: English,        |
|    |                          | Spanish, Russian and so on.                         |
| 14 | Electric elements        | PLC control panel, transducer imported from         |
|    |                          | Mitsubishi of Japan.                                |
|    |                          | Other elements are from famous suppliers of         |
|    |                          | China.                                              |
| 15 | Cutter blades            | Cr12 mold steel with quenched treatment.            |
| 16 | Factory area             | The machine is the 7m length and 2m width, and      |
|    |                          | output sheet according to the customer the          |
|    |                          | longest sheet to calculate                          |
| 17 | Warrant time             | 14 months                                           |
|    |                          |                                                     |

Rolling shutter door slat roll forming machine pictures:

Advantages of our roll forming machines

1, Our machine can use galvanized steel, color steel plate or aluminum plate as material board.

2, Using computer control, PLC display. Therefore the machine is easy to operate, stable and reliable operation, durable, maintenance-free.