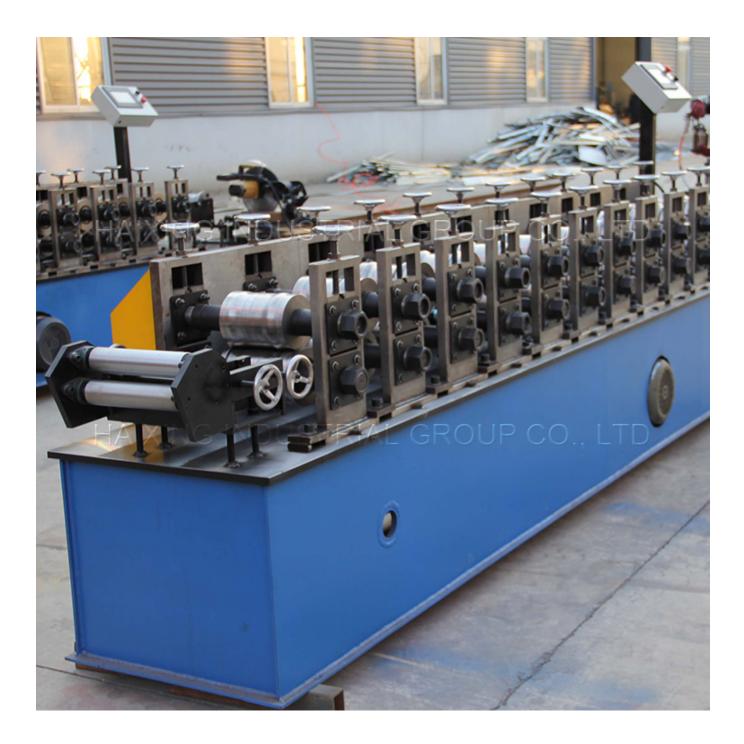

Rolling shutter door slat roll forming machine parameters

| 1  | Uncoiler                 | 3 tons manual uncoiler                              |
|----|--------------------------|-----------------------------------------------------|
| 2  | Feeding guide            | 2 roller feeding guide                              |
| 3  | Forming rollers          | 14 station rollers                                  |
| 4  | Roller material          | 50mm diameter cr12 steel, with twice CNC precise    |
|    |                          | process                                             |
| 5  | Forming body             | 100mm x 80mm square pipe with 3.5mm                 |
| 6  | Forming body outside     | With 16mm steel plate welded                        |
| 7  | Transmission             | Gear transmission                                   |
| 8  | Raw material             | Galvanized steel, galvalume steel, color steel coil |
| 9  | Raw material thick range | 0.5mm to 1.2mm                                      |
| 10 | Unloading support        | 2 pieces 3 meters                                   |
| 11 | Main motor               | 3KW/4KW                                             |
| 12 | Pump motor               | 3KW/4KW                                             |
| 13 | PLC control system       | Automatic control system, language: English,        |
|    |                          | Spanish, Russian and so on.                         |
| 14 | Electric elements        | PLC control panel, transducer imported from         |
|    |                          | Mitsubishi of Japan.                                |
|    |                          | Other elements are from famous suppliers of         |
|    |                          | China.                                              |
| 15 | Cutter blades            | Cr12 mold steel with quenched treatment.            |
| 16 | Factory area             | The machine is the 7m length and 2m width, and      |
|    |                          | output sheet according to the customer the          |
|    |                          | longest sheet to calculate                          |
| 17 | Warrant time             | 14 months                                           |
|    |                          |                                                     |

Rolling shutter door slat roll forming machine pictures:

Advantages of our roll forming machines

1, Our machine can use galvanized steel, color steel plate or aluminum plate as material board.

2, Using computer control, PLC display. Therefore the machine is easy to operate, stable and reliable operation, durable, maintenance-free.