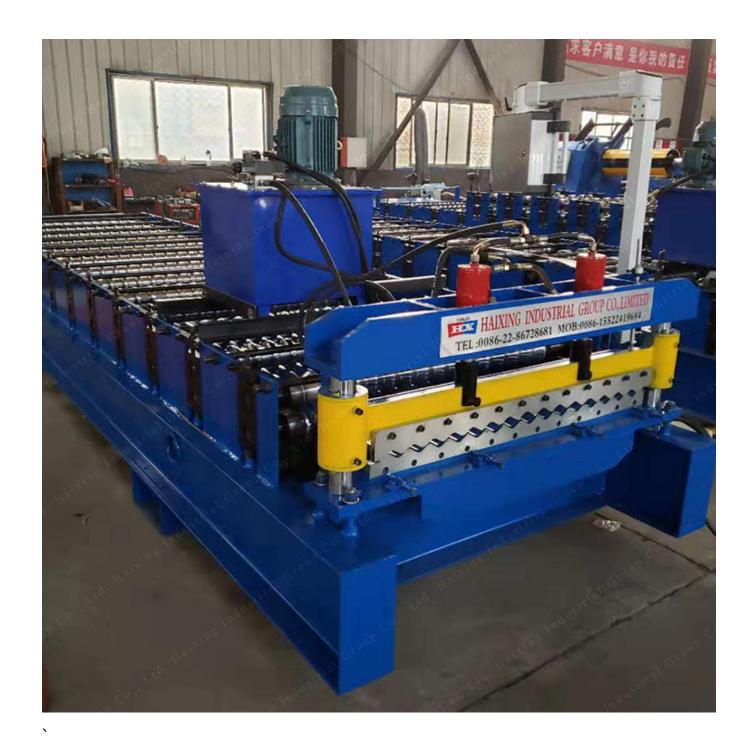

## Corrugated roof and wall panel roll forming machine 850

The corrugated roof and wall panel roll forming machine adopts PLC control panel, and its language can be used in English, Spanish, Russian, etc.. Our corrugated roof and wall panel roll forming machine use sensors imported from Mitsubishi, Japan. Other parts are from well-known suppliers in China. This makes our machines have a high quality and long service life.