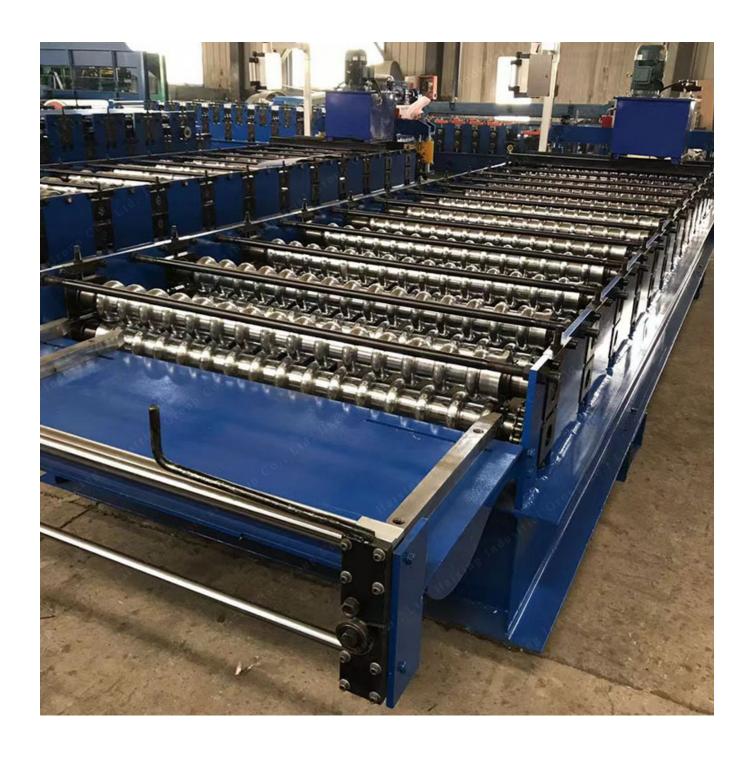

## Corrugated roof and wall panel roll forming machine 850

The corrugated roof and wall panel roll forming machine adopts PLC control panel, and its language can be used in English, Spanish, Russian, etc.. Our corrugated roof and wall panel roll forming machine use sensors imported from Mitsubishi, Japan. Other parts are from well-known suppliers in China. This makes our machines have a high quality and long service life.