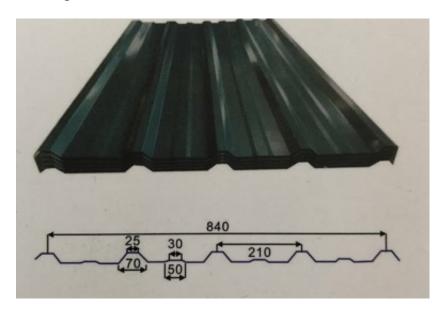

## Model 840 850 trapezoidal and corrugated double layer roll forming machine

| Roof roll forming machine parameters |                       |                                             |
|--------------------------------------|-----------------------|---------------------------------------------|
| 1                                    | Main motor power      | 4kW, 3-phase or as your requests            |
| 2                                    | Hydraulic motor power | 3kW                                         |
| 3                                    | Hydraulic pressure    | 10-12MPa                                    |
| 4                                    | Voltage               | 380V/3-phase/50Hz (or as your requirements) |
| 5                                    | Control system        | PLC delta inverter                          |
| 6                                    | Mainframe             | 300/350mm H-beam or 350mm                   |
| 7                                    | Backboard thickness   | 16mm                                        |
| 8                                    | Chain size            | 1 Inch                                      |
| 9                                    | Feeding material      | color steel coils                           |
| 10                                   | Feeding thickness     | 0.3-0.8 mm                                  |
| 11                                   | Feeding width         | 1000mm;1000mm                               |
| 12                                   | Effective width       | 840mm;850mm                                 |
| 13                                   | Productivity          | 0-15/min                                    |
| 14                                   | Roll station          | 11 roll steps;9 roll steps                  |
| 15                                   | Roller diameter       | 70mm (depends on different design)          |
| 16                                   | Roller material       | 45# steel                                   |
| 17                                   | Cutter material       | Cr12                                        |
| 18                                   | Cr-plating size       | 0.05mm                                      |
| 19                                   | Overall size          | 6000*1400*1150mm                            |
| 20                                   | Total weight          | 4.8 tons                                    |

## Drawing: