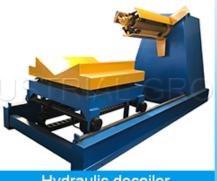

| Cr-plating size       | 0.05mm                                      |
| 19                                   | Overall size          | 6000*1400*1150mm                            |
| 20                                   | Total weight          | 4.8 tons                                    |

Package and shipment details:

Standard export packing: 1\*20 GP container;

Main machine naked and fastened with iron wire in the container;

Rollers were painted with oil and packed with plastic film;

Electrics devices be packed with wooden box.

## Terms:

- 1. Delivery: within 30 days after receiving the deposit.
- 2. Package: export standard package for container.
- 3. Payment: TT (30% by TT in advance, 70% by TT after inspect the machine before delivery).

Main parts:









Hydraulic decoiler









Package:



## Drawing:





## Detail:









Product link: <a href="https://www.toprollformingmachine.com/?p=208205">https://www.toprollformingmachine.com/?p=208205</a>