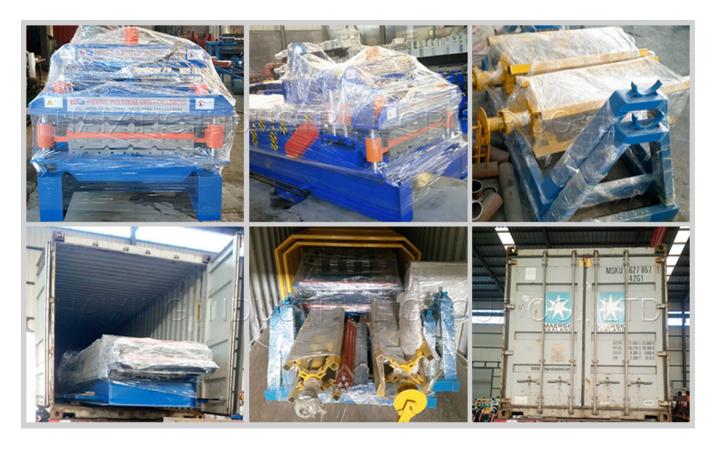

Package and shipment details:

Standard export packing: 1\*20 GP container;

Main machine naked and fastened with iron wire in the container;

Rollers were painted with oil and packed with plastic film;

Electrics devices be packed with wooden box.