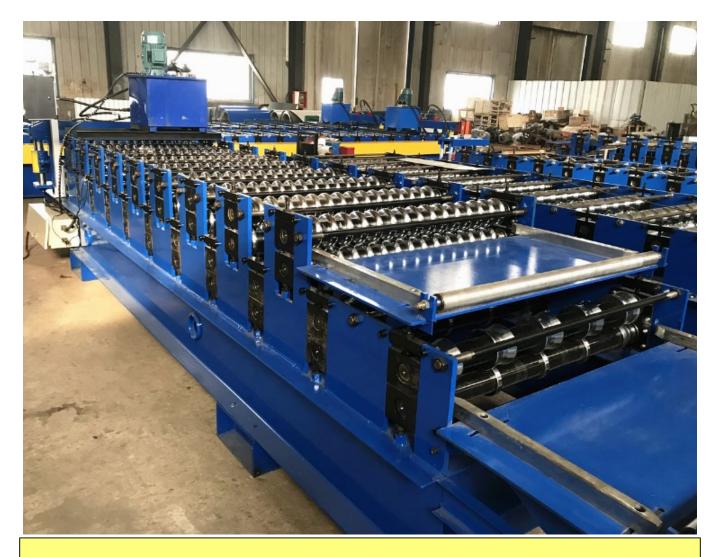

## Model 840 850 trapezoidal and corrugated double layer roll forming machine

| Roof roll forming machine parameters |                       |                                             |
|--------------------------------------|-----------------------|---------------------------------------------|
| 1                                    | Main motor power      | 4kW, 3-phase or as your requests            |
| 2                                    | Hydraulic motor power | 3kW                                         |
| 3                                    | Hydraulic pressure    | 10-12MPa                                    |
| 4                                    | Voltage               | 380V/3-phase/50Hz (or as your requirements) |
| 5                                    | Control system        | PLC delta inverter                          |
| 6                                    | Mainframe             | 300/350mm H-beam or 350mm                   |
| 7                                    | Backboard thickness   | 16mm                                        |
| 8                                    | Chain size            | 1 Inch                                      |
| 9                                    | Feeding material      | color steel coils                           |
| 10                                   | Feeding thickness     | 0.3-0.8 mm                                  |
| 11                                   | Feeding width         | 1000mm;1000mm                               |
| 12                                   | Effective width       | 840mm;850mm                                 |
| 13                                   | Productivity          | 0-15/min                                    |
| 14                                   | Roll station          | 11 roll steps;9 roll steps                  |
| 15                                   | Roller diameter       | 70mm (depends on different design)          |
| 16                                   | Roller material       | 45# steel                                   |
| 17                                   | Cutter material       | Cr12                                        |
| 18                                   | Cr-plating size       | 0.05mm                                      |
| 19                                   | Overall size          | 6000*1400*1150mm                            |
| 20                                   | Total weight          | 4.8 tons                                    |

Main parts:

Hydraulic decoiler

Package: