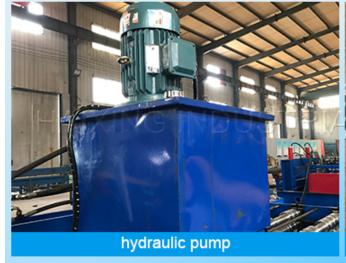

lating size       | 0.05mm                                      |
| 19                                   | Overall size          | 6000*1400*1150mm                            |
| 20                                   | Total weight          | 4.8 tons                                    |

Package and shipment details:

Standard export packing: 1\*20 GP container;

Main machine naked and fastened with iron wire in the container;

Rollers were painted with oil and packed with plastic film;

Electrics devices be packed with wooden box.

## Terms:

- 1. Delivery: within 30 days after receiving the deposit.
- 2. Package: export standard package for container.
- 3. Payment: TT (30% by TT in advance, 70% by TT after inspect the machine before delivery).

Main parts:









Hydraulic decoiler









Package:



## Drawing:





## Detail:









Product link: <a href="https://www.toprollformingmachine.com/?p=208205">https://www.toprollformingmachine.com/?p=208205</a>