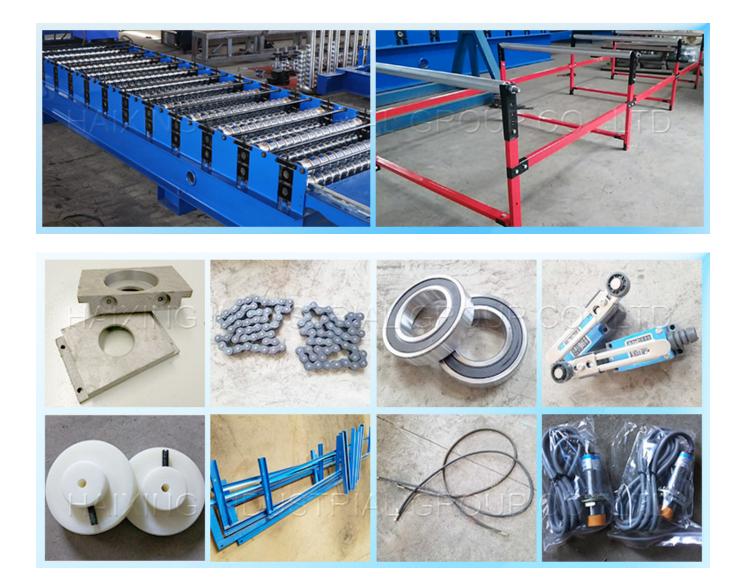

ng size       | 0.05mm                                      |
| 19                                   | Overall size          | 6000*1400*1150mm                            |
| 20                                   | Total weight          | 4.8 tons                                    |

Package and shipment details:

Standard export packing: 1\*20 GP container;

Main machine naked and fastened with iron wire in the container;

Rollers were painted with oil and packed with plastic film;

Electrics devices be packed with wooden box.

## Terms:

- 1. Delivery: within 30 days after receiving the deposit.
- 2. Package: export standard package for container.
- 3. Payment: TT (30% by TT in advance, 70% by TT after inspect the machine before delivery).

Main parts:









Hydraulic decoiler









Package:



## Drawing:





## Detail:









Product link: <a href="https://www.toprollformingmachine.com/?p=208205">https://www.toprollformingmachine.com/?p=208205</a>