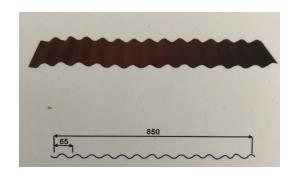

## Model 840 850 trapezoidal and corrugated double layer roll forming machine

| Roof roll forming machine parameters |                       |                                             |
|--------------------------------------|-----------------------|---------------------------------------------|
| 1                                    | Main motor power      | 4kW, 3-phase or as your requests            |
| 2                                    | Hydraulic motor power | 3kW                                         |
| 3                                    | Hydraulic pressure    | 10-12MPa                                    |
| 4                                    | Voltage               | 380V/3-phase/50Hz (or as your requirements) |
| 5                                    | Control system        | PLC delta inverter                          |
| 6                                    | Mainframe             | 300/350mm H-beam or 350mm                   |
| 7                                    | Backboard thickness   | 16mm                                        |
| 8                                    | Chain size            | 1 Inch                                      |
| 9                                    | Feeding material      | color steel coils                           |
| 10                                   | Feeding thickness     | 0.3-0.8 mm                                  |
| 11                                   | Feeding width         | 1000mm;1000mm                               |
| 12                                   | Effective width       | 840mm;850mm                                 |
| 13                                   | Productivity          | 0-15/min                                    |
| 14                                   | Roll station          | 11 roll steps;9 roll steps                  |
| 15                                   | Roller diameter       | 70mm (depends on different design)          |
| 16                                   | Roller material       | 45# steel                                   |
| 17                                   | Cutter material       | Cr12                                        |
| 18                                   | Cr-plating size       | 0.05mm                                      |
| 19                                   | Overall size          | 6000*1400*1150mm                            |
| 20                                   | Total weight          | 4.8 tons                                    |

## Drawing: