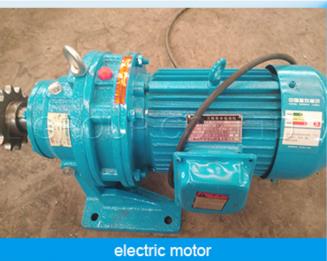

ting size       | 0.05mm                                      |
| 19                                   | Overall size          | 6000*1400*1150mm                            |
| 20                                   | Total weight          | 4.8 tons                                    |

Package and shipment details:

Standard export packing: 1\*20 GP container;

Main machine naked and fastened with iron wire in the container;

Rollers were painted with oil and packed with plastic film;

Electrics devices be packed with wooden box.

## Terms:

- 1. Delivery: within 30 days after receiving the deposit.
- 2. Package: export standard package for container.
- 3. Payment: TT (30% by TT in advance, 70% by TT after inspect the machine before delivery).

Main parts:









Hydraulic decoiler









Package:



## Drawing:





## Detail:









Product link: <a href="https://www.toprollformingmachine.com/?p=208205">https://www.toprollformingmachine.com/?p=208205</a>