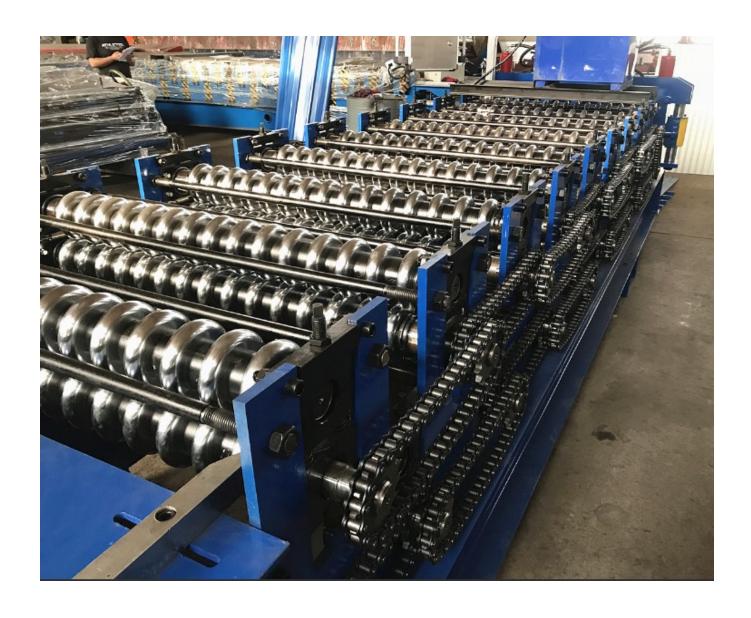

## Model 840 850 trapezoidal and corrugated double layer roll forming machine

| Roof roll forming machine parameters |                       |                                             |
|--------------------------------------|-----------------------|---------------------------------------------|
| 1                                    | Main motor power      | 4kW, 3-phase or as your requests            |
| 2                                    | Hydraulic motor power | 3kW                                         |
| 3                                    | Hydraulic pressure    | 10-12MPa                                    |
| 4                                    | Voltage               | 380V/3-phase/50Hz (or as your requirements) |
| 5                                    | Control system        | PLC delta inverter                          |
| 6                                    | Mainframe             | 300/350mm H-beam or 350mm                   |
| 7                                    | Backboard thickness   | 16mm                                        |
| 8                                    | Chain size            | 1 Inch                                      |
| 9                                    | Feeding material      | color steel coils                           |
| 10                                   | Feeding thickness     | 0.3-0.8 mm                                  |
| 11                                   | Feeding width         | 1000mm;1000mm                               |
| 12                                   | Effective width       | 840mm;850mm                                 |
| 13                                   | Productivity          | 0-15/min                                    |
| 14                                   | Roll station          | 11 roll steps;9 roll steps                  |
| 15                                   | Roller diameter       | 70mm (depends on different design)          |
| 16                                   | Roller material       | 45# steel                                   |
| 17                                   | Cutter material       | Cr12                                        |
| 18                                   | Cr-plating size       | 0.05mm                                      |
| 19                                   | Overall size          | 6000*1400*1150mm                            |
| 20                                   | Total weight          | 4.8 tons                                    |

Main parts:

Hydraulic decoiler

Package: