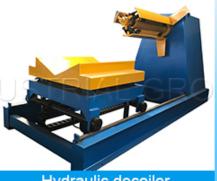

| Cr-plating size       | 0.05mm                                      |
| 19                                   | Overall size          | 6000*1400*1150mm                            |
| 20                                   | Total weight          | 4.8 tons                                    |

Package and shipment details:

Standard export packing: 1\*20 GP container;

Main machine naked and fastened with iron wire in the container;

Rollers were painted with oil and packed with plastic film;

Electrics devices be packed with wooden box.

## Terms:

- 1. Delivery: within 30 days after receiving the deposit.
- 2. Package: export standard package for container.
- 3. Payment: TT (30% by TT in advance, 70% by TT after inspect the machine before delivery).

Main parts:









Hydraulic decoiler









Package:



Drawing: (for reference)





## Detail:









Product link: <a href="https://www.toprollformingmachine.com/?p=209060">https://www.toprollformingmachine.com/?p=209060</a>