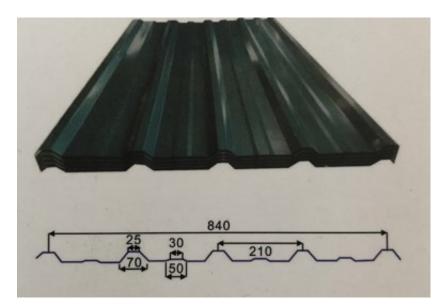

|
| 19                                   | Overall size          | 6000*1400*1150mm                            |
| 20                                   | Total weight          | 4.8 tons                                    |

Package and shipment details:

Standard export packing: 1\*20 GP container;

Main machine naked and fastened with iron wire in the container;

Rollers were painted with oil and packed with plastic film;

Electrics devices be packed with wooden box.

## Terms:

- 1. Delivery: within 30 days after receiving the deposit.
- 2. Package: export standard package for container.
- 3. Payment: TT (30% by TT in advance, 70% by TT after inspect the machine before delivery).

Main parts:









Hydraulic decoiler









Package:



Drawing: (for reference)





## Detail:









Product link: <a href="https://www.toprollformingmachine.com/?p=209060">https://www.toprollformingmachine.com/?p=209060</a>