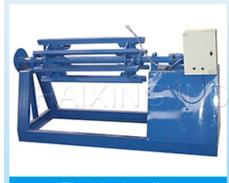

| Cr-plating size       | 0.05mm                                      |
| 19                                   | Overall size          | 6000*1400*1150mm                            |
| 20                                   | Total weight          | 4.8 tons                                    |

Package and shipment details:

Standard export packing: 1\*20 GP container;

Main machine naked and fastened with iron wire in the container;

Rollers were painted with oil and packed with plastic film;

Electrics devices be packed with wooden box.

## Terms:

- 1. Delivery: within 30 days after receiving the deposit.
- 2. Package: export standard package for container.
- 3. Payment: TT (30% by TT in advance, 70% by TT after inspect the machine before delivery).

Main parts:









Hydraulic decoiler









Package:



Drawing: (for reference)





## Detail:









Product link: <a href="https://www.toprollformingmachine.com/?p=209060">https://www.toprollformingmachine.com/?p=209060</a>