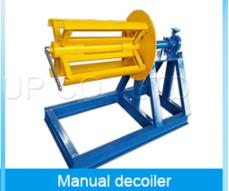

| Cr-plating size       | 0.05mm                                      |
| 19                                   | Overall size          | 6000*1400*1150mm                            |
| 20                                   | Total weight          | 4.8 tons                                    |

Package and shipment details:

Standard export packing: 1\*20 GP container;

Main machine naked and fastened with iron wire in the container;

Rollers were painted with oil and packed with plastic film;

Electrics devices be packed with wooden box.

## Terms:

- 1. Delivery: within 30 days after receiving the deposit.
- 2. Package: export standard package for container.
- 3. Payment: TT (30% by TT in advance, 70% by TT after inspect the machine before delivery).

Main parts:









Hydraulic decoiler









Package:



Drawing: (for reference)





## Detail:









Product link: <a href="https://www.toprollformingmachine.com/?p=209060">https://www.toprollformingmachine.com/?p=209060</a>