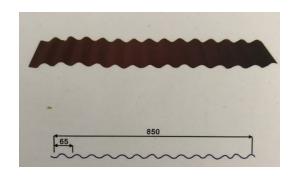

|
| 19                                   | Overall size          | 6000*1400*1150mm                            |
| 20                                   | Total weight          | 4.8 tons                                    |

Package and shipment details:

Standard export packing: 1\*20 GP container;

Main machine naked and fastened with iron wire in the container;

Rollers were painted with oil and packed with plastic film;

Electrics devices be packed with wooden box.

## Terms:

- 1. Delivery: within 30 days after receiving the deposit.
- 2. Package: export standard package for container.
- 3. Payment: TT (30% by TT in advance, 70% by TT after inspect the machine before delivery).

Main parts:









Hydraulic decoiler









Package:



Drawing: (for reference)





## Detail:









Product link: <a href="https://www.toprollformingmachine.com/?p=209060">https://www.toprollformingmachine.com/?p=209060</a>