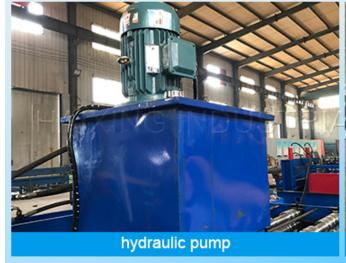

lating size       | 0.05mm                                      |
| 19                                   | Overall size          | 6000*1400*1150mm                            |
| 20                                   | Total weight          | 4.8 tons                                    |

Package and shipment details:

Standard export packing: 1\*20 GP container;

Main machine naked and fastened with iron wire in the container;

Rollers were painted with oil and packed with plastic film;

Electrics devices be packed with wooden box.

## Terms:

- 1. Delivery: within 30 days after receiving the deposit.
- 2. Package: export standard package for container.
- 3. Payment: TT (30% by TT in advance, 70% by TT after inspect the machine before delivery).

Main parts:









Hydraulic decoiler









Package:



Drawing: (for reference)





## Detail:









Product link: <a href="https://www.toprollformingmachine.com/?p=209060">https://www.toprollformingmachine.com/?p=209060</a>