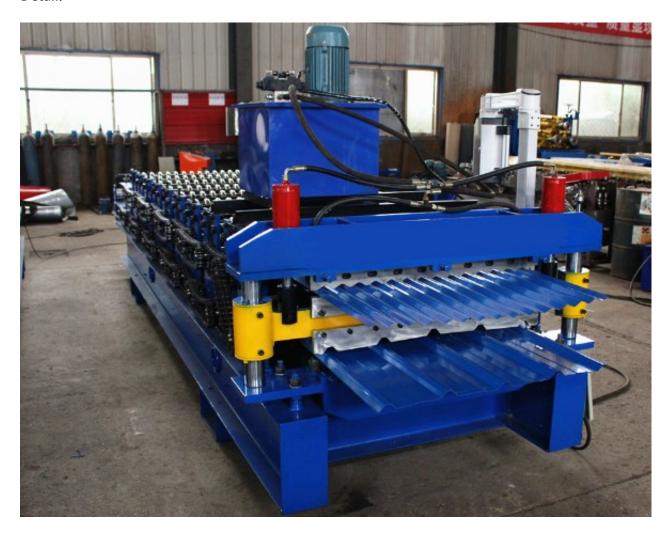

## Low price trapezoidal and corrugated double layer forming roof machine China

| Roof roll forming machine parameters |                       |                                             |
|--------------------------------------|-----------------------|---------------------------------------------|
| 1                                    | Main motor power      | 4kW, 3-phase or as your requests            |
| 2                                    | Hydraulic motor power | 3kW                                         |
| 3                                    | Hydraulic pressure    | 10-12MPa                                    |
| 4                                    | Voltage               | 380V/3-phase/50Hz (or as your requirements) |
| 5                                    | Control system        | PLC delta inverter                          |
| 6                                    | Mainframe             | 300/350mm H-beam or 350mm                   |
| 7                                    | Backboard thickness   | 16mm                                        |
| 8                                    | Chain size            | 1 Inch                                      |
| 9                                    | Feeding material      | color steel coils                           |
| 10                                   | Feeding thickness     | 0.3-0.8 mm                                  |
| 11                                   | Feeding width         | depends on you need                         |
| 12                                   | Effective width       | depends on you need                         |
| 13                                   | Productivity          | 0-15/min                                    |
| 14                                   | Roll station          | 11 roll steps;9 roll steps                  |
| 15                                   | Roller diameter       | 70mm (depends on different design)          |
| 16                                   | Roller material       | 45# steel                                   |
| 17                                   | Cutter material       | Cr12                                        |
| 18                                   | Cr-plating size       | 0.05mm                                      |
| 19                                   | Overall size          | 6000*1400*1150mm                            |
| 20                                   | Total weight          | 4.8 tons                                    |

## Detail:

Product link: <a href="https://www.toprollformingmachine.com/?p=209060">https://www.toprollformingmachine.com/?p=209060</a>