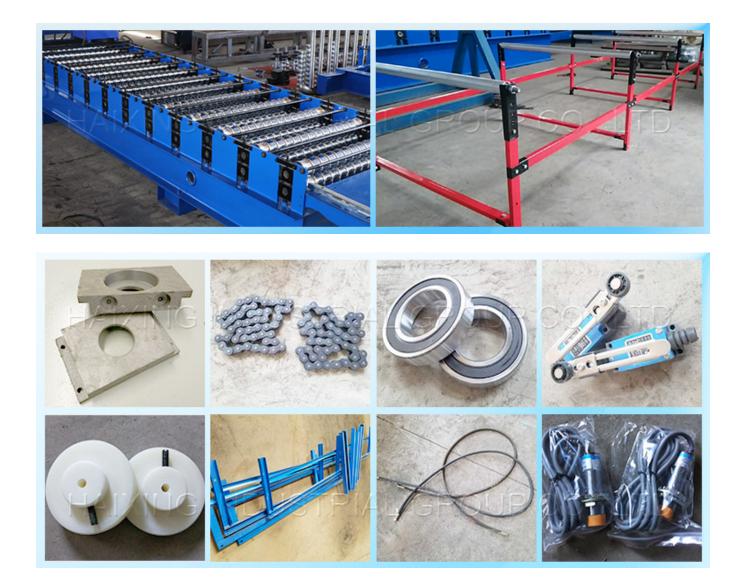

ng size       | 0.05mm                                      |
| 19                                   | Overall size          | 6000*1400*1150mm                            |
| 20                                   | Total weight          | 4.8 tons                                    |

Package and shipment details:

Standard export packing: 1\*20 GP container;

Main machine naked and fastened with iron wire in the container;

Rollers were painted with oil and packed with plastic film;

Electrics devices be packed with wooden box.

## Terms:

- 1. Delivery: within 30 days after receiving the deposit.
- 2. Package: export standard package for container.
- 3. Payment: TT (30% by TT in advance, 70% by TT after inspect the machine before delivery).

Main parts:









Hydraulic decoiler









Package:



Drawing: (for reference)





## Detail:









Product link: <a href="https://www.toprollformingmachine.com/?p=209060">https://www.toprollformingmachine.com/?p=209060</a>