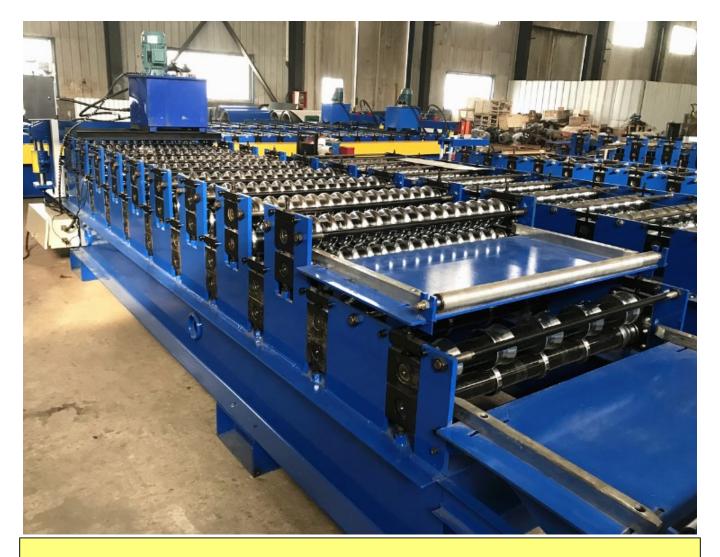

## Low price trapezoidal and corrugated double layer forming roof machine China

| Roof roll forming machine parameters |                       |                                             |
|--------------------------------------|-----------------------|---------------------------------------------|
| 1                                    | Main motor power      | 4kW, 3-phase or as your requests            |
| 2                                    | Hydraulic motor power | 3kW                                         |
| 3                                    | Hydraulic pressure    | 10-12MPa                                    |
| 4                                    | Voltage               | 380V/3-phase/50Hz (or as your requirements) |
| 5                                    | Control system        | PLC delta inverter                          |
| 6                                    | Mainframe             | 300/350mm H-beam or 350mm                   |
| 7                                    | Backboard thickness   | 16mm                                        |
| 8                                    | Chain size            | 1 Inch                                      |
| 9                                    | Feeding material      | color steel coils                           |
| 10                                   | Feeding thickness     | 0.3-0.8 mm                                  |
| 11                                   | Feeding width         | depends on you need                         |
| 12                                   | Effective width       | depends on you need                         |
| 13                                   | Productivity          | 0-15/min                                    |
| 14                                   | Roll station          | 11 roll steps;9 roll steps                  |
| 15                                   | Roller diameter       | 70mm (depends on different design)          |
| 16                                   | Roller material       | 45# steel                                   |
| 17                                   | Cutter material       | Cr12                                        |
| 18                                   | Cr-plating size       | 0.05mm                                      |
| 19                                   | Overall size          | 6000*1400*1150mm                            |
| 20                                   | Total weight          | 4.8 tons                                    |

Main parts:

Hydraulic decoiler

Package:

Drawing: (for reference)