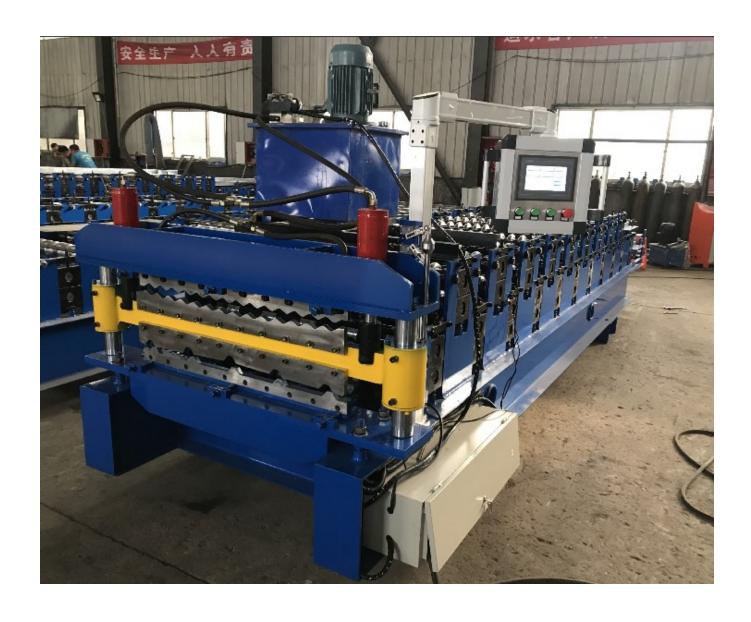

## Low price trapezoidal and corrugated double layer forming roof machine China

| Roof roll forming machine parameters |                       |                                             |
|--------------------------------------|-----------------------|---------------------------------------------|
| 1                                    | Main motor power      | 4kW, 3-phase or as your requests            |
| 2                                    | Hydraulic motor power | 3kW                                         |
| 3                                    | Hydraulic pressure    | 10-12MPa                                    |
| 4                                    | Voltage               | 380V/3-phase/50Hz (or as your requirements) |
| 5                                    | Control system        | PLC delta inverter                          |
| 6                                    | Mainframe             | 300/350mm H-beam or 350mm                   |
| 7                                    | Backboard thickness   | 16mm                                        |
| 8                                    | Chain size            | 1 Inch                                      |
| 9                                    | Feeding material      | color steel coils                           |
| 10                                   | Feeding thickness     | 0.3-0.8 mm                                  |
| 11                                   | Feeding width         | depends on you need                         |
| 12                                   | Effective width       | depends on you need                         |
| 13                                   | Productivity          | 0-15/min                                    |
| 14                                   | Roll station          | 11 roll steps;9 roll steps                  |
| 15                                   | Roller diameter       | 70mm (depends on different design)          |
| 16                                   | Roller material       | 45# steel                                   |
| 17                                   | Cutter material       | Cr12                                        |
| 18                                   | Cr-plating size       | 0.05mm                                      |
| 19                                   | Overall size          | 6000*1400*1150mm                            |
| 20                                   | Total weight          | 4.8 tons                                    |

## Detail:

Product link: <a href="https://www.toprollformingmachine.com/?p=209060">https://www.toprollformingmachine.com/?p=209060</a>