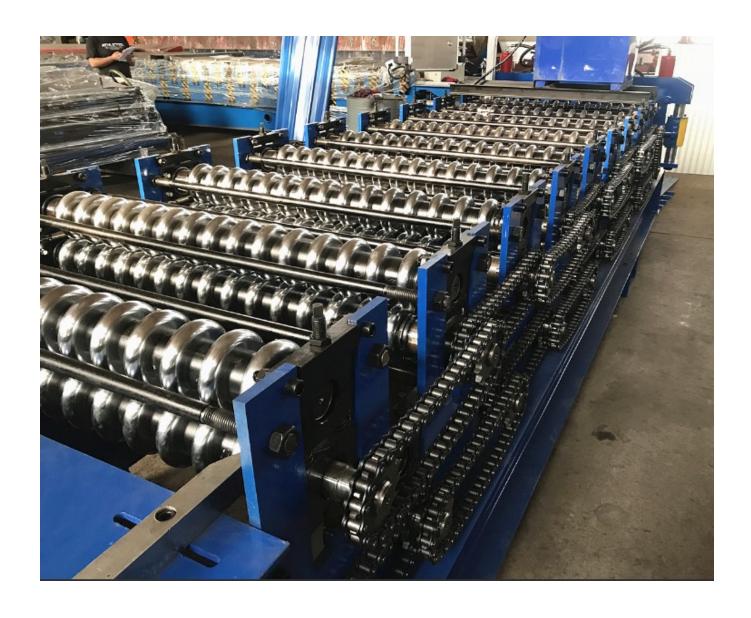

## Low price trapezoidal and corrugated double layer forming roof machine China

| Roof roll forming machine parameters |                       |                                             |
|--------------------------------------|-----------------------|---------------------------------------------|
| 1                                    | Main motor power      | 4kW, 3-phase or as your requests            |
| 2                                    | Hydraulic motor power | 3kW                                         |
| 3                                    | Hydraulic pressure    | 10-12MPa                                    |
| 4                                    | Voltage               | 380V/3-phase/50Hz (or as your requirements) |
| 5                                    | Control system        | PLC delta inverter                          |
| 6                                    | Mainframe             | 300/350mm H-beam or 350mm                   |
| 7                                    | Backboard thickness   | 16mm                                        |
| 8                                    | Chain size            | 1 Inch                                      |
| 9                                    | Feeding material      | color steel coils                           |
| 10                                   | Feeding thickness     | 0.3-0.8 mm                                  |
| 11                                   | Feeding width         | depends on you need                         |
| 12                                   | Effective width       | depends on you need                         |
| 13                                   | Productivity          | 0-15/min                                    |
| 14                                   | Roll station          | 11 roll steps;9 roll steps                  |
| 15                                   | Roller diameter       | 70mm (depends on different design)          |
| 16                                   | Roller material       | 45# steel                                   |
| 17                                   | Cutter material       | Cr12                                        |
| 18                                   | Cr-plating size       | 0.05mm                                      |
| 19                                   | Overall size          | 6000*1400*1150mm                            |
| 20                                   | Total weight          | 4.8 tons                                    |

Main parts:

Hydraulic decoiler

Package:

Drawing: (for reference)