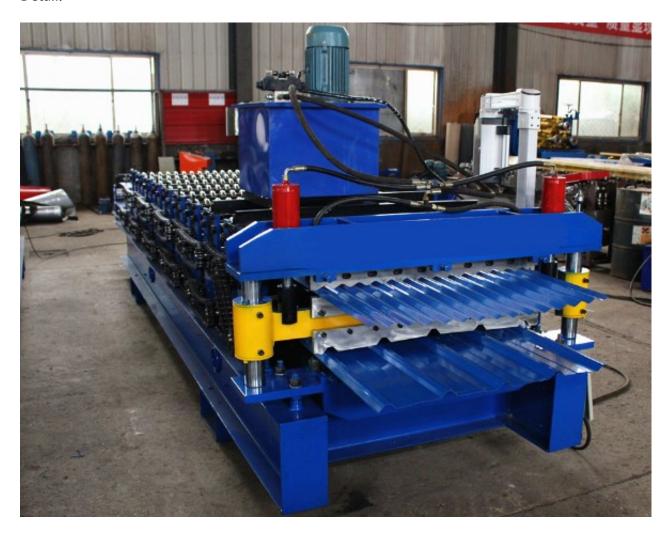

## Automatic colorful aluminium double layer roof panel roll forming machine

| Roof roll forming machine parameters |                       |                                             |
|--------------------------------------|-----------------------|---------------------------------------------|
| 1                                    | Main motor power      | 4kW, 3-phase or as your requests            |
| 2                                    | Hydraulic motor power | 3kW                                         |
| 3                                    | Hydraulic pressure    | 10-12MPa                                    |
| 4                                    | Voltage               | 380V/3-phase/50Hz (or as your requirements) |
| 5                                    | Control system        | PLC delta inverter                          |
| 6                                    | Mainframe             | 300/350mm H-beam or 350mm                   |
| 7                                    | Backboard thickness   | 16mm                                        |
| 8                                    | Chain size            | 1 Inch                                      |
| 9                                    | Feeding material      | color steel coils                           |
| 10                                   | Feeding thickness     | 0.3-0.8 mm                                  |
| 11                                   | Feeding width         | depends on you need                         |
| 12                                   | Effective width       | depends on you need                         |
| 13                                   | Productivity          | 0-15/min                                    |
| 14                                   | Roll station          | 11 roll steps;9 roll steps                  |
| 15                                   | Roller diameter       | 70mm (depends on different design)          |
| 16                                   | Roller material       | 45# steel                                   |
| 17                                   | Cutter material       | Cr12                                        |
| 18                                   | Cr-plating size       | 0.05mm                                      |
| 19                                   | Overall size          | 6000*1400*1150mm                            |
| 20                                   | Total weight          | 4.8 tons                                    |

Main parts:

Hydraulic decoiler

Package:

Drawing: (for reference)