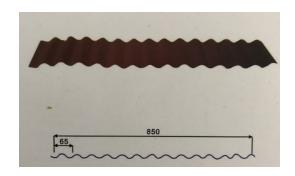

|
| 19                                   | Overall size          | 6000*1400*1150mm                            |
| 20                                   | Total weight          | 4.8 tons                                    |

Package and shipment details:

Standard export packing: 1\*20 GP container;

Main machine naked and fastened with iron wire in the container;

Rollers were painted with oil and packed with plastic film;

Electrics devices be packed with wooden box.

## Terms:

- 1. Delivery: within 30 days after receiving the deposit.
- 2. Package: export standard package for container.
- 3. Payment: TT (30% by TT in advance, 70% by TT after inspect the machine before delivery).

Main parts:









Hydraulic decoiler









Package:



Drawing: (for reference)





## Detail:









Product link: <a href="https://www.toprollformingmachine.com/?p=209751">https://www.toprollformingmachine.com/?p=209751</a>