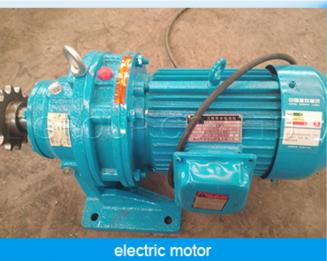

## Automatic colorful aluminium double layer roof panel roll forming machine

| Roof roll forming machine parameters |                       |                                             |
|--------------------------------------|-----------------------|---------------------------------------------|
| 1                                    | Main motor power      | 4kW, 3-phase or as your requests            |
| 2                                    | Hydraulic motor power | 3kW                                         |
| 3                                    | Hydraulic pressure    | 10-12MPa                                    |
| 4                                    | Voltage               | 380V/3-phase/50Hz (or as your requirements) |
| 5                                    | Control system        | PLC delta inverter                          |
| 6                                    | Mainframe             | 300/350mm H-beam or 350mm                   |
| 7                                    | Backboard thickness   | 16mm                                        |
| 8                                    | Chain size            | 1 Inch                                      |
| 9                                    | Feeding material      | color steel coils                           |
| 10                                   | Feeding thickness     | 0.3-0.8 mm                                  |
| 11                                   | Feeding width         | depends on you need                         |
| 12                                   | Effective width       | depends on you need                         |
| 13                                   | Productivity          | 0-15/min                                    |
| 14                                   | Roll station          | 11 roll steps;9 roll steps                  |
| 15                                   | Roller diameter       | 70mm (depends on different design)          |
| 16                                   | Roller material       | 45# steel                                   |
| 17                                   | Cutter material       | Cr12                                        |
| 18                                   | Cr-plating size       | 0.05mm                                      |
| 19                                   | Overall size          | 6000*1400*1150mm                            |
| 20                                   | Total weight          | 4.8 tons                                    |