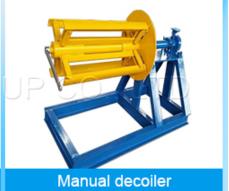

| Cr-plating size       | 0.05mm                                      |
| 19                                   | Overall size          | 6000*1400*1150mm                            |
| 20                                   | Total weight          | 4.8 tons                                    |

Package and shipment details:

Standard export packing: 1\*20 GP container;

Main machine naked and fastened with iron wire in the container;

Rollers were painted with oil and packed with plastic film;

Electrics devices be packed with wooden box.

## Terms:

- 1. Delivery: within 30 days after receiving the deposit.
- 2. Package: export standard package for container.
- 3. Payment: TT (30% by TT in advance, 70% by TT after inspect the machine before delivery).

Main parts:









Hydraulic decoiler









Package:



Drawing: (for reference)





## Detail:









Product link: <a href="https://www.toprollformingmachine.com/?p=209751">https://www.toprollformingmachine.com/?p=209751</a>