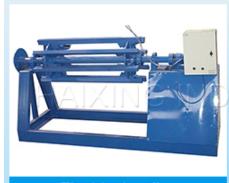

| Cr-plating size       | 0.05mm                                      |
| 19                                   | Overall size          | 6000*1400*1150mm                            |
| 20                                   | Total weight          | 4.8 tons                                    |

Package and shipment details:

Standard export packing: 1\*20 GP container;

Main machine naked and fastened with iron wire in the container;

Rollers were painted with oil and packed with plastic film;

Electrics devices be packed with wooden box.

## Terms:

- 1. Delivery: within 30 days after receiving the deposit.
- 2. Package: export standard package for container.
- 3. Payment: TT (30% by TT in advance, 70% by TT after inspect the machine before delivery).

Main parts:









Hydraulic decoiler









Package:



Drawing: (for reference)





## Detail:









Product link: <a href="https://www.toprollformingmachine.com/?p=209751">https://www.toprollformingmachine.com/?p=209751</a>