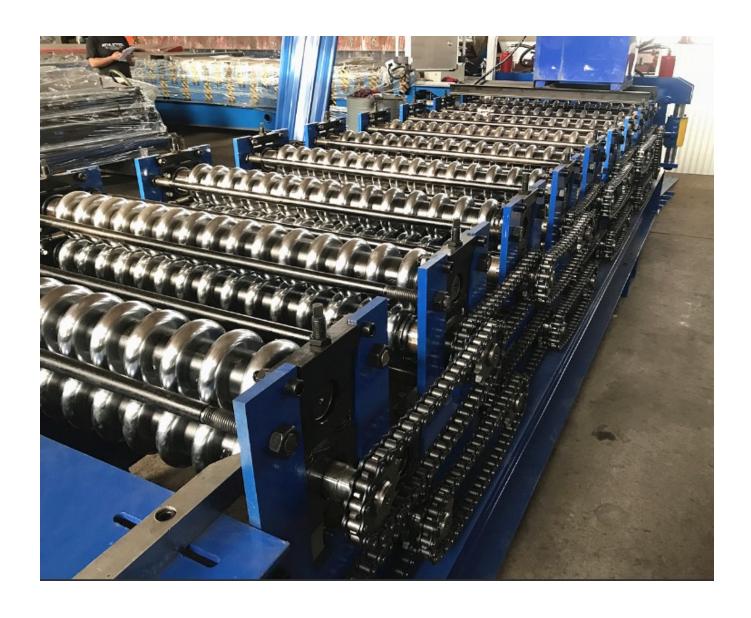

## Automatic colorful aluminium double layer roof panel roll forming machine

| Roof roll forming machine parameters |                       |                                             |
|--------------------------------------|-----------------------|---------------------------------------------|
| 1                                    | Main motor power      | 4kW, 3-phase or as your requests            |
| 2                                    | Hydraulic motor power | 3kW                                         |
| 3                                    | Hydraulic pressure    | 10-12MPa                                    |
| 4                                    | Voltage               | 380V/3-phase/50Hz (or as your requirements) |
| 5                                    | Control system        | PLC delta inverter                          |
| 6                                    | Mainframe             | 300/350mm H-beam or 350mm                   |
| 7                                    | Backboard thickness   | 16mm                                        |
| 8                                    | Chain size            | 1 Inch                                      |
| 9                                    | Feeding material      | color steel coils                           |
| 10                                   | Feeding thickness     | 0.3-0.8 mm                                  |
| 11                                   | Feeding width         | depends on you need                         |
| 12                                   | Effective width       | depends on you need                         |
| 13                                   | Productivity          | 0-15/min                                    |
| 14                                   | Roll station          | 11 roll steps;9 roll steps                  |
| 15                                   | Roller diameter       | 70mm (depends on different design)          |
| 16                                   | Roller material       | 45# steel                                   |
| 17                                   | Cutter material       | Cr12                                        |
| 18                                   | Cr-plating size       | 0.05mm                                      |
| 19                                   | Overall size          | 6000*1400*1150mm                            |
| 20                                   | Total weight          | 4.8 tons                                    |

Main parts:

Hydraulic decoiler

Package:

Drawing: (for reference)