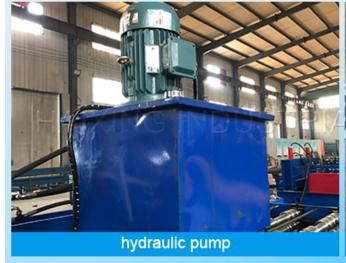

lating size       | 0.05mm                                      |
| 19                                   | Overall size          | 6000*1400*1150mm                            |
| 20                                   | Total weight          | 4.8 tons                                    |

Package and shipment details:

Standard export packing: 1\*20 GP container;

Main machine naked and fastened with iron wire in the container;

Rollers were painted with oil and packed with plastic film;

Electrics devices be packed with wooden box.

## Terms:

- 1. Delivery: within 30 days after receiving the deposit.
- 2. Package: export standard package for container.
- 3. Payment: TT (30% by TT in advance, 70% by TT after inspect the machine before delivery).

Main parts:









Hydraulic decoiler









Package:



Drawing: (for reference)





## Detail:









Product link: <a href="https://www.toprollformingmachine.com/?p=209751">https://www.toprollformingmachine.com/?p=209751</a>