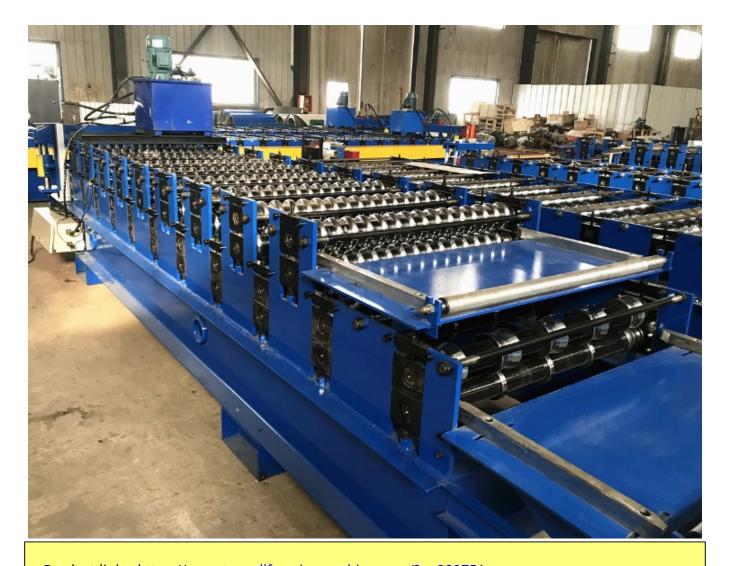

## Automatic colorful aluminium double layer roof panel roll forming machine

| Roof roll forming machine parameters |                       |                                             |
|--------------------------------------|-----------------------|---------------------------------------------|
| 1                                    | Main motor power      | 4kW, 3-phase or as your requests            |
| 2                                    | Hydraulic motor power | 3kW                                         |
| 3                                    | Hydraulic pressure    | 10-12MPa                                    |
| 4                                    | Voltage               | 380V/3-phase/50Hz (or as your requirements) |
| 5                                    | Control system        | PLC delta inverter                          |
| 6                                    | Mainframe             | 300/350mm H-beam or 350mm                   |
| 7                                    | Backboard thickness   | 16mm                                        |
| 8                                    | Chain size            | 1 Inch                                      |
| 9                                    | Feeding material      | color steel coils                           |
| 10                                   | Feeding thickness     | 0.3-0.8 mm                                  |
| 11                                   | Feeding width         | depends on you need                         |
| 12                                   | Effective width       | depends on you need                         |
| 13                                   | Productivity          | 0-15/min                                    |
| 14                                   | Roll station          | 11 roll steps;9 roll steps                  |
| 15                                   | Roller diameter       | 70mm (depends on different design)          |
| 16                                   | Roller material       | 45# steel                                   |
| 17                                   | Cutter material       | Cr12                                        |
| 18                                   | Cr-plating size       | 0.05mm                                      |
| 19                                   | Overall size          | 6000*1400*1150mm                            |
| 20                                   | Total weight          | 4.8 tons                                    |

Main parts:

Hydraulic decoiler

Package:

Drawing: (for reference)