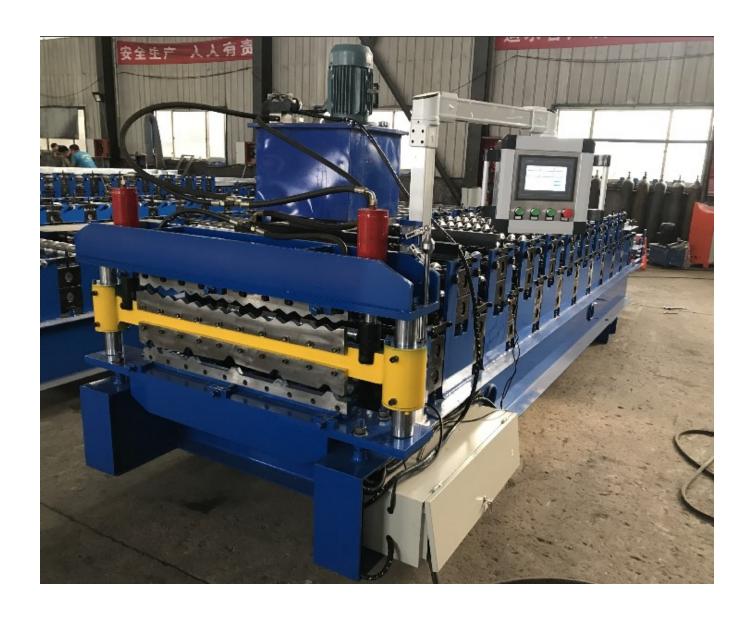

## Automatic colorful aluminium double layer roof panel roll forming machine

| Roof roll forming machine parameters |                       |                                             |
|--------------------------------------|-----------------------|---------------------------------------------|
| 1                                    | Main motor power      | 4kW, 3-phase or as your requests            |
| 2                                    | Hydraulic motor power | 3kW                                         |
| 3                                    | Hydraulic pressure    | 10-12MPa                                    |
| 4                                    | Voltage               | 380V/3-phase/50Hz (or as your requirements) |
| 5                                    | Control system        | PLC delta inverter                          |
| 6                                    | Mainframe             | 300/350mm H-beam or 350mm                   |
| 7                                    | Backboard thickness   | 16mm                                        |
| 8                                    | Chain size            | 1 Inch                                      |
| 9                                    | Feeding material      | color steel coils                           |
| 10                                   | Feeding thickness     | 0.3-0.8 mm                                  |
| 11                                   | Feeding width         | depends on you need                         |
| 12                                   | Effective width       | depends on you need                         |
| 13                                   | Productivity          | 0-15/min                                    |
| 14                                   | Roll station          | 11 roll steps;9 roll steps                  |
| 15                                   | Roller diameter       | 70mm (depends on different design)          |
| 16                                   | Roller material       | 45# steel                                   |
| 17                                   | Cutter material       | Cr12                                        |
| 18                                   | Cr-plating size       | 0.05mm                                      |
| 19                                   | Overall size          | 6000*1400*1150mm                            |
| 20                                   | Total weight          | 4.8 tons                                    |

Main parts:

Hydraulic decoiler

Package:

Drawing: (for reference)