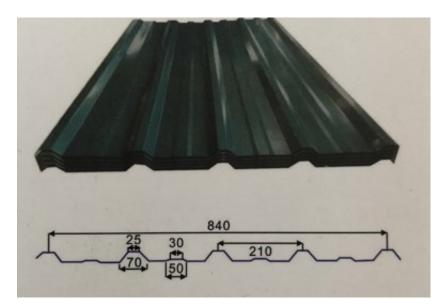

|
| 19                                   | Overall size          | 6000*1400*1150mm                            |
| 20                                   | Total weight          | 4.8 tons                                    |

Package and shipment details:

Standard export packing: 1\*20 GP container;

Main machine naked and fastened with iron wire in the container;

Rollers were painted with oil and packed with plastic film;

Electrics devices be packed with wooden box.

## Terms:

- 1. Delivery: within 30 days after receiving the deposit.
- 2. Package: export standard package for container.
- 3. Payment: TT (30% by TT in advance, 70% by TT after inspect the machine before delivery).

Main parts:









Hydraulic decoiler









Package:



Drawing: (for reference)





## Detail:









Product link: <a href="https://www.toprollformingmachine.com/?p=209751">https://www.toprollformingmachine.com/?p=209751</a>