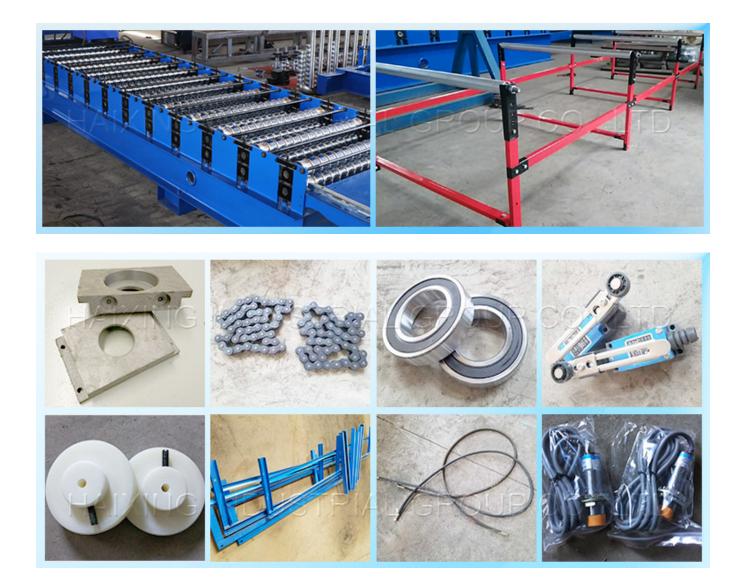

ng size       | 0.05mm                                      |
| 19                                   | Overall size          | 6000*1400*1150mm                            |
| 20                                   | Total weight          | 4.8 tons                                    |

Package and shipment details:

Standard export packing: 1\*20 GP container;

Main machine naked and fastened with iron wire in the container;

Rollers were painted with oil and packed with plastic film;

Electrics devices be packed with wooden box.

## Terms:

- 1. Delivery: within 30 days after receiving the deposit.
- 2. Package: export standard package for container.
- 3. Payment: TT (30% by TT in advance, 70% by TT after inspect the machine before delivery).

Main parts:









Hydraulic decoiler









Package:



Drawing: (for reference)





## Detail:









Product link: <a href="https://www.toprollformingmachine.com/?p=209751">https://www.toprollformingmachine.com/?p=209751</a>