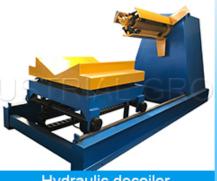

| Cr-plating size       | 0.05mm                                      |
| 19                                   | Overall size          | 6000*1400*1150mm                            |
| 20                                   | Total weight          | 4.8 tons                                    |

Package and shipment details:

Standard export packing: 1\*20 GP container;

Main machine naked and fastened with iron wire in the container;

Rollers were painted with oil and packed with plastic film;

Electrics devices be packed with wooden box.

## Terms:

- 1. Delivery: within 30 days after receiving the deposit.
- 2. Package: export standard package for container.
- 3. Payment: TT (30% by TT in advance, 70% by TT after inspect the machine before delivery).

Main parts:









Hydraulic decoiler









Package:



Drawing: (for reference)





## Detail:









Product link: <a href="https://www.toprollformingmachine.com/?p=209751">https://www.toprollformingmachine.com/?p=209751</a>