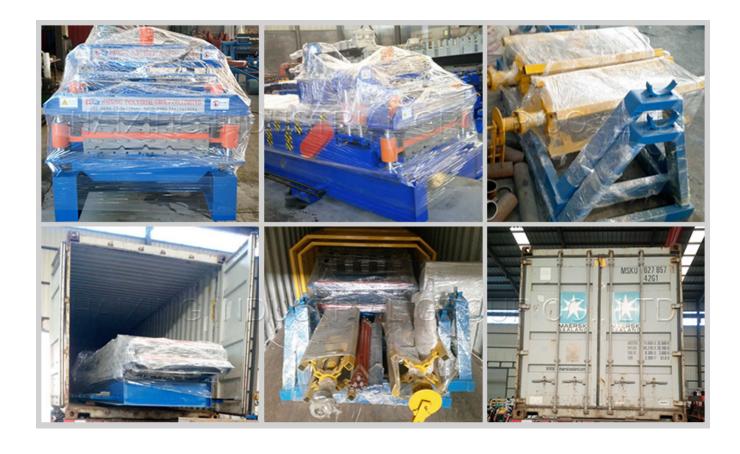

Package and shipment details:

Standard export packing: 1\*20 GP container;

Main machine naked and fastened with iron wire in the container;

Rollers were painted with oil and packed with plastic film;

Electrics devices be packed with wooden box.