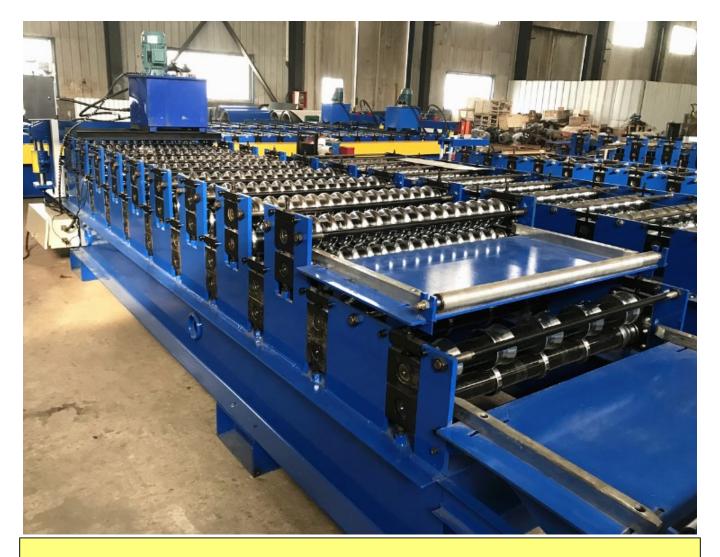

## Mexico 988 corrugated 994 trapezoidal double layer roof forming machine

| Roof roll forming machine parameters |                       |                                             |
|--------------------------------------|-----------------------|---------------------------------------------|
| 1                                    | Main motor power      | 4kW, 3-phase or as your requests            |
| 2                                    | Hydraulic motor power | 3kW                                         |
| 3                                    | Hydraulic pressure    | 10-12MPa                                    |
| 4                                    | Voltage               | 380V/3-phase/50Hz (or as your requirements) |
| 5                                    | Control system        | PLC delta inverter                          |
| 6                                    | Mainframe             | 300/350mm H-beam or 350mm                   |
| 7                                    | Backboard thickness   | 16mm                                        |
| 8                                    | Chain size            | 1 Inch                                      |
| 9                                    | Feeding material      | color steel coils                           |
| 10                                   | Feeding thickness     | 0.3-0.8 mm                                  |
| 11                                   | Feeding width         | depends on you need                         |
| 12                                   | Effective width       | 988mm;994mm                                 |
| 13                                   | Productivity          | 0-15/min                                    |
| 14                                   | Roll station          | 11 roll steps;9 roll steps                  |
| 15                                   | Roller diameter       | 70mm (depends on different design)          |
| 16                                   | Roller material       | 45# steel                                   |
| 17                                   | Cutter material       | Cr12                                        |
| 18                                   | Cr-plating size       | 0.05mm                                      |
| 19                                   | Overall size          | 6000*1400*1150mm                            |
| 20                                   | Total weight          | 4.8 tons                                    |