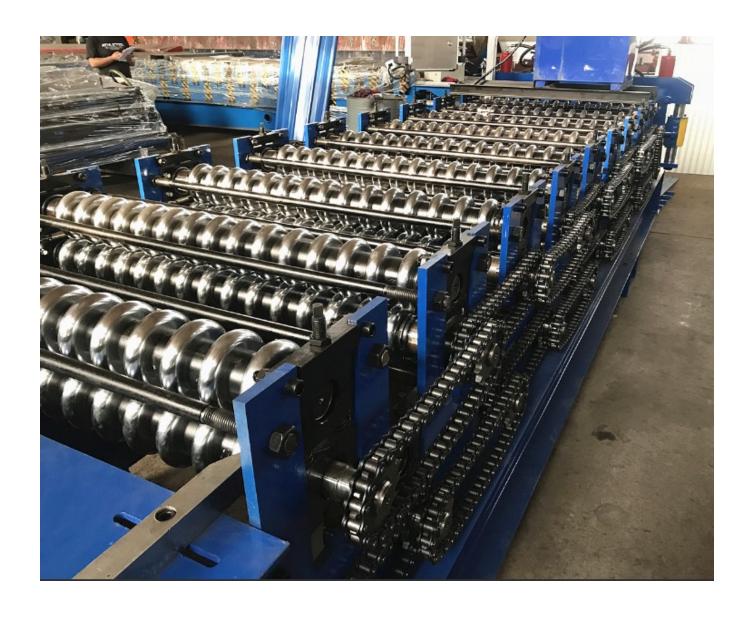

## Mexico 988 corrugated 994 trapezoidal double layer roof forming machine

| Roof roll forming machine parameters |                       |                                             |
|--------------------------------------|-----------------------|---------------------------------------------|
| 1                                    | Main motor power      | 4kW, 3-phase or as your requests            |
| 2                                    | Hydraulic motor power | 3kW                                         |
| 3                                    | Hydraulic pressure    | 10-12MPa                                    |
| 4                                    | Voltage               | 380V/3-phase/50Hz (or as your requirements) |
| 5                                    | Control system        | PLC delta inverter                          |
| 6                                    | Mainframe             | 300/350mm H-beam or 350mm                   |
| 7                                    | Backboard thickness   | 16mm                                        |
| 8                                    | Chain size            | 1 Inch                                      |
| 9                                    | Feeding material      | color steel coils                           |
| 10                                   | Feeding thickness     | 0.3-0.8 mm                                  |
| 11                                   | Feeding width         | depends on you need                         |
| 12                                   | Effective width       | 988mm;994mm                                 |
| 13                                   | Productivity          | 0-15/min                                    |
| 14                                   | Roll station          | 11 roll steps;9 roll steps                  |
| 15                                   | Roller diameter       | 70mm (depends on different design)          |
| 16                                   | Roller material       | 45# steel                                   |
| 17                                   | Cutter material       | Cr12                                        |
| 18                                   | Cr-plating size       | 0.05mm                                      |
| 19                                   | Overall size          | 6000*1400*1150mm                            |
| 20                                   | Total weight          | 4.8 tons                                    |