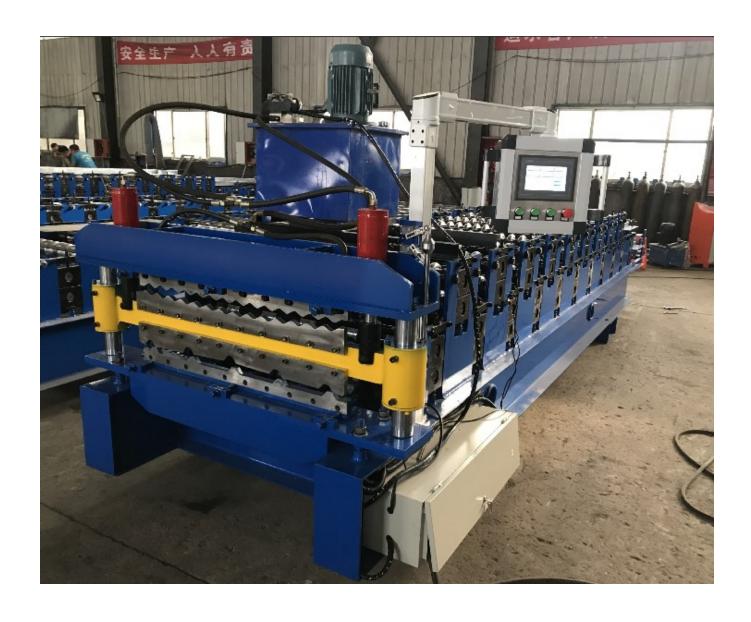

## Mexico 988 corrugated 994 trapezoidal double layer roof forming machine

| Roof roll forming machine parameters |                       |                                             |
|--------------------------------------|-----------------------|---------------------------------------------|
| 1                                    | Main motor power      | 4kW, 3-phase or as your requests            |
| 2                                    | Hydraulic motor power | 3kW                                         |
| 3                                    | Hydraulic pressure    | 10-12MPa                                    |
| 4                                    | Voltage               | 380V/3-phase/50Hz (or as your requirements) |
| 5                                    | Control system        | PLC delta inverter                          |
| 6                                    | Mainframe             | 300/350mm H-beam or 350mm                   |
| 7                                    | Backboard thickness   | 16mm                                        |
| 8                                    | Chain size            | 1 Inch                                      |
| 9                                    | Feeding material      | color steel coils                           |
| 10                                   | Feeding thickness     | 0.3-0.8 mm                                  |
| 11                                   | Feeding width         | depends on you need                         |
| 12                                   | Effective width       | 988mm;994mm                                 |
| 13                                   | Productivity          | 0-15/min                                    |
| 14                                   | Roll station          | 11 roll steps;9 roll steps                  |
| 15                                   | Roller diameter       | 70mm (depends on different design)          |
| 16                                   | Roller material       | 45# steel                                   |
| 17                                   | Cutter material       | Cr12                                        |
| 18                                   | Cr-plating size       | 0.05mm                                      |
| 19                                   | Overall size          | 6000*1400*1150mm                            |
| 20                                   | Total weight          | 4.8 tons                                    |