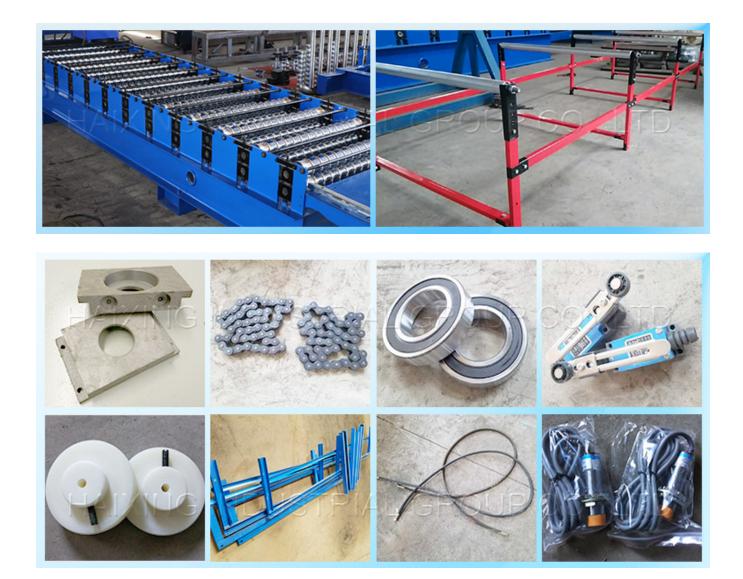

Main parts:

Hydraulic decoiler

Package:

Detail:

Product link: <a href="https://www.toprollformingmachine.com/?p=209760">https://www.toprollformingmachine.com/?p=209760</a>