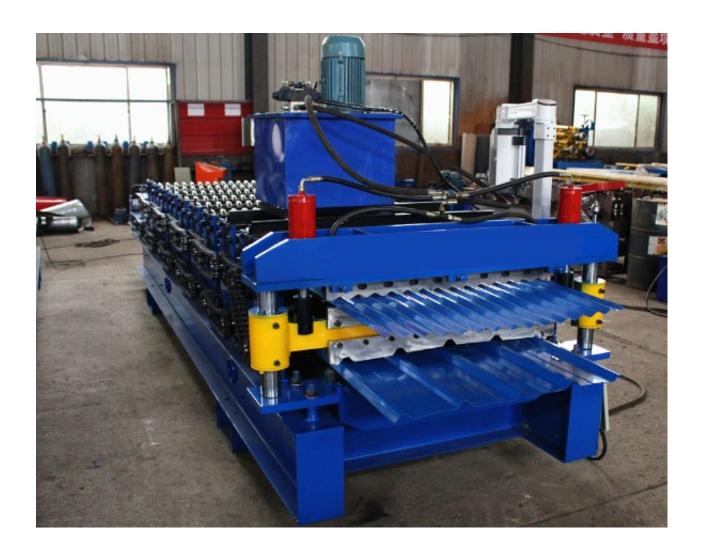

## Mexico 988 corrugated 994 trapezoidal double layer roof forming machine

| Roof roll forming machine parameters |                       |                                             |
|--------------------------------------|-----------------------|---------------------------------------------|
| 1                                    | Main motor power      | 4kW, 3-phase or as your requests            |
| 2                                    | Hydraulic motor power | 3kW                                         |
| 3                                    | Hydraulic pressure    | 10-12MPa                                    |
| 4                                    | Voltage               | 380V/3-phase/50Hz (or as your requirements) |
| 5                                    | Control system        | PLC delta inverter                          |
| 6                                    | Mainframe             | 300/350mm H-beam or 350mm                   |
| 7                                    | Backboard thickness   | 16mm                                        |
| 8                                    | Chain size            | 1 Inch                                      |
| 9                                    | Feeding material      | color steel coils                           |
| 10                                   | Feeding thickness     | 0.3-0.8 mm                                  |
| 11                                   | Feeding width         | depends on you need                         |
| 12                                   | Effective width       | 988mm;994mm                                 |
| 13                                   | Productivity          | 0-15/min                                    |
| 14                                   | Roll station          | 11 roll steps;9 roll steps                  |
| 15                                   | Roller diameter       | 70mm (depends on different design)          |
| 16                                   | Roller material       | 45# steel                                   |
| 17                                   | Cutter material       | Cr12                                        |
| 18                                   | Cr-plating size       | 0.05mm                                      |
| 19                                   | Overall size          | 6000*1400*1150mm                            |
| 20                                   | Total weight          | 4.8 tons                                    |