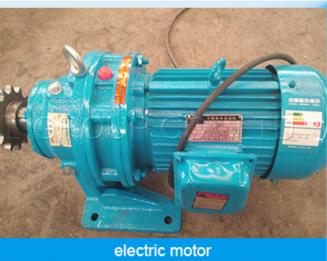

## Mexico 988 corrugated 994 trapezoidal double layer roof forming machine

| Roof roll forming machine parameters |                       |                                             |
|--------------------------------------|-----------------------|---------------------------------------------|
| 1                                    | Main motor power      | 4kW, 3-phase or as your requests            |
| 2                                    | Hydraulic motor power | 3kW                                         |
| 3                                    | Hydraulic pressure    | 10-12MPa                                    |
| 4                                    | Voltage               | 380V/3-phase/50Hz (or as your requirements) |
| 5                                    | Control system        | PLC delta inverter                          |
| 6                                    | Mainframe             | 300/350mm H-beam or 350mm                   |
| 7                                    | Backboard thickness   | 16mm                                        |
| 8                                    | Chain size            | 1 Inch                                      |
| 9                                    | Feeding material      | color steel coils                           |
| 10                                   | Feeding thickness     | 0.3-0.8 mm                                  |
| 11                                   | Feeding width         | depends on you need                         |
| 12                                   | Effective width       | 988mm;994mm                                 |
| 13                                   | Productivity          | 0-15/min                                    |
| 14                                   | Roll station          | 11 roll steps;9 roll steps                  |
| 15                                   | Roller diameter       | 70mm (depends on different design)          |
| 16                                   | Roller material       | 45# steel                                   |
| 17                                   | Cutter material       | Cr12                                        |
| 18                                   | Cr-plating size       | 0.05mm                                      |
| 19                                   | Overall size          | 6000*1400*1150mm                            |
| 20                                   | Total weight          | 4.8 tons                                    |