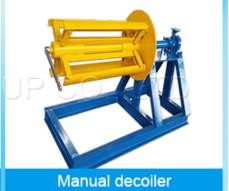

Main parts:

Hydraulic decoiler

Package:

Detail:

Product link: <a href="https://www.toprollformingmachine.com/?p=209760">https://www.toprollformingmachine.com/?p=209760</a>