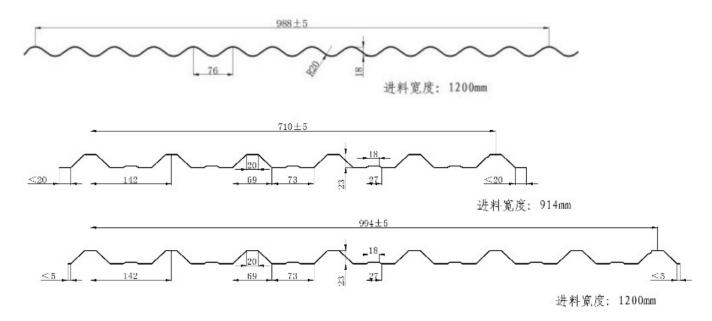

## Most popular 988 corrugated 994 trapezoidal IBR double layer roof forming machine

| Roof roll forming machine parameters |                       |                                             |
|--------------------------------------|-----------------------|---------------------------------------------|
| 1                                    | Main motor power      | 4kW, 3-phase or as your requests            |
| 2                                    | Hydraulic motor power | 3kW                                         |
| 3                                    | Hydraulic pressure    | 10-12MPa                                    |
| 4                                    | Voltage               | 380V/3-phase/50Hz (or as your requirements) |
| 5                                    | Control system        | PLC delta inverter                          |
| 6                                    | Mainframe             | 300/350mm H-beam or 350mm                   |
| 7                                    | Backboard thickness   | 16mm                                        |
| 8                                    | Chain size            | 1 Inch                                      |
| 9                                    | Feeding material      | color steel coils                           |
| 10                                   | Feeding thickness     | 0.3-0.8 mm                                  |
| 11                                   | Feeding width         | depends on you need                         |
| 12                                   | Effective width       | 988mm;994mm                                 |
| 13                                   | Productivity          | 0-15/min                                    |
| 14                                   | Roll station          | 11 roll steps;9 roll steps                  |
| 15                                   | Roller diameter       | 70mm (depends on different design)          |
| 16                                   | Roller material       | 45# steel                                   |
| 17                                   | Cutter material       | Cr12                                        |
| 18                                   | Cr-plating size       | 0.05mm                                      |
| 19                                   | Overall size          | 6000*1400*1150mm                            |
| 20                                   | Total weight          | 4.8 tons                                    |

Drawing for reference:

Package and shipment details:

Standard export packing: 1\*20 GP container;

Main machine naked and fastened with iron wire in the container;

Rollers were painted with oil and packed with plastic film;