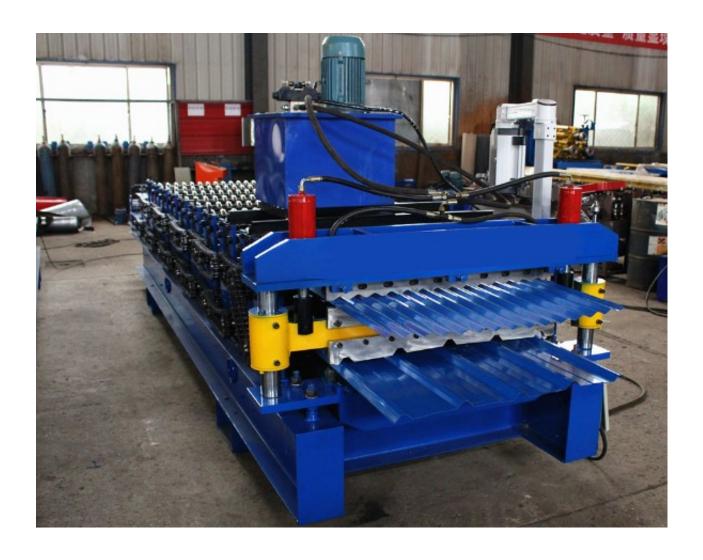

## Most popular 988 corrugated 994 trapezoidal IBR double layer roof forming machine

| Roof roll forming machine parameters |                       |                                             |
|--------------------------------------|-----------------------|---------------------------------------------|
| 1                                    | Main motor power      | 4kW, 3-phase or as your requests            |
| 2                                    | Hydraulic motor power | 3kW                                         |
| 3                                    | Hydraulic pressure    | 10-12MPa                                    |
| 4                                    | Voltage               | 380V/3-phase/50Hz (or as your requirements) |
| 5                                    | Control system        | PLC delta inverter                          |
| 6                                    | Mainframe             | 300/350mm H-beam or 350mm                   |
| 7                                    | Backboard thickness   | 16mm                                        |
| 8                                    | Chain size            | 1 Inch                                      |
| 9                                    | Feeding material      | color steel coils                           |
| 10                                   | Feeding thickness     | 0.3-0.8 mm                                  |
| 11                                   | Feeding width         | depends on you need                         |
| 12                                   | Effective width       | 988mm;994mm                                 |
| 13                                   | Productivity          | 0-15/min                                    |
| 14                                   | Roll station          | 11 roll steps;9 roll steps                  |
| 15                                   | Roller diameter       | 70mm (depends on different design)          |
| 16                                   | Roller material       | 45# steel                                   |
| 17                                   | Cutter material       | Cr12                                        |
| 18                                   | Cr-plating size       | 0.05mm                                      |
| 19                                   | Overall size          | 6000*1400*1150mm                            |
| 20                                   | Total weight          | 4.8 tons                                    |