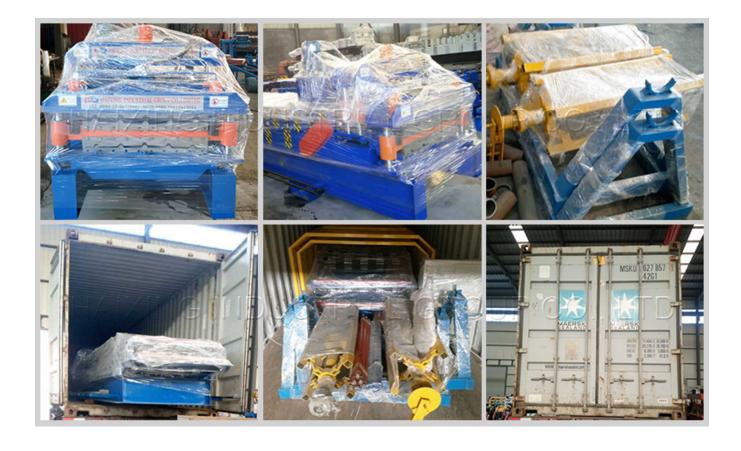

Drawing for reference:

Package and shipment details:

Standard export packing: 1\*20 GP container;

Main machine naked and fastened with iron wire in the container;

Rollers were painted with oil and packed with plastic film;

Electrics devices be packed with wooden box.