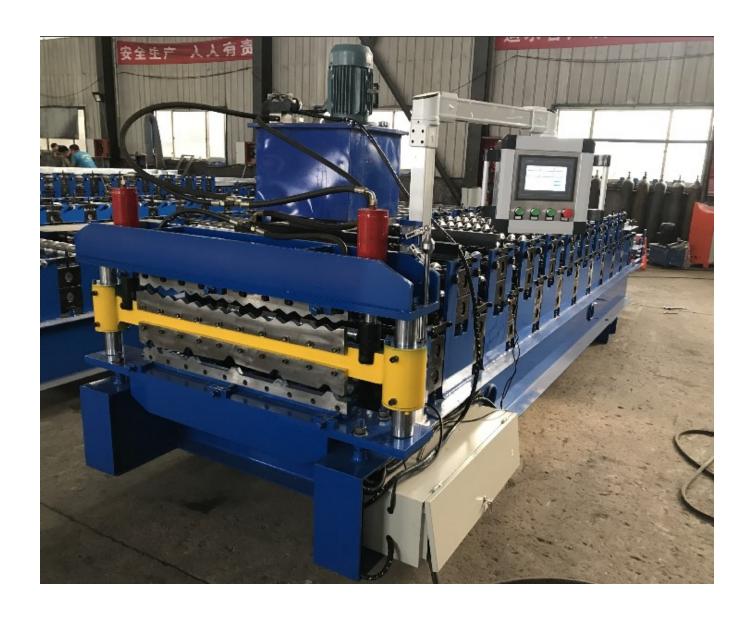

## Most popular 988 corrugated 994 trapezoidal IBR double layer roof forming machine

| Roof roll forming machine parameters |                       |                                             |
|--------------------------------------|-----------------------|---------------------------------------------|
| 1                                    | Main motor power      | 4kW, 3-phase or as your requests            |
| 2                                    | Hydraulic motor power | 3kW                                         |
| 3                                    | Hydraulic pressure    | 10-12MPa                                    |
| 4                                    | Voltage               | 380V/3-phase/50Hz (or as your requirements) |
| 5                                    | Control system        | PLC delta inverter                          |
| 6                                    | Mainframe             | 300/350mm H-beam or 350mm                   |
| 7                                    | Backboard thickness   | 16mm                                        |
| 8                                    | Chain size            | 1 Inch                                      |
| 9                                    | Feeding material      | color steel coils                           |
| 10                                   | Feeding thickness     | 0.3-0.8 mm                                  |
| 11                                   | Feeding width         | depends on you need                         |
| 12                                   | Effective width       | 988mm;994mm                                 |
| 13                                   | Productivity          | 0-15/min                                    |
| 14                                   | Roll station          | 11 roll steps;9 roll steps                  |
| 15                                   | Roller diameter       | 70mm (depends on different design)          |
| 16                                   | Roller material       | 45# steel                                   |
| 17                                   | Cutter material       | Cr12                                        |
| 18                                   | Cr-plating size       | 0.05mm                                      |
| 19                                   | Overall size          | 6000*1400*1150mm                            |
| 20                                   | Total weight          | 4.8 tons                                    |

Drawing for reference:

Package and shipment details:

Standard export packing: 1\*20 GP container;

Main machine naked and fastened with iron wire in the container;

Rollers were painted with oil and packed with plastic film;