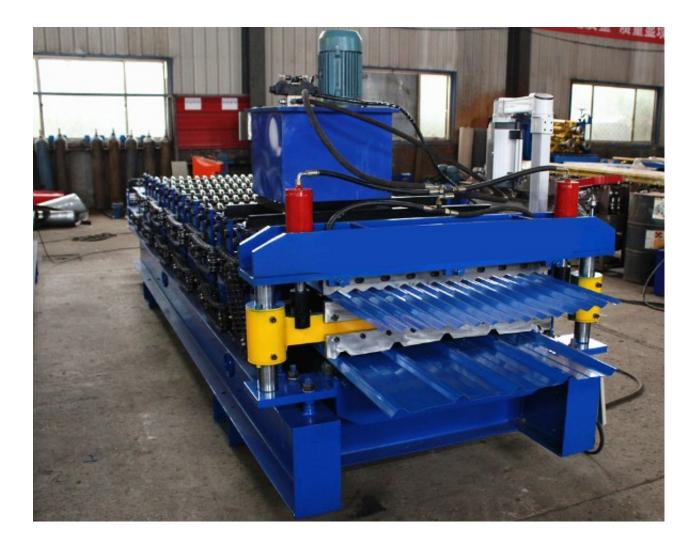

## High-speed metal roof panel double layer roll forming machine

| Roof roll forming machine parameters |                       |                                             |
|--------------------------------------|-----------------------|---------------------------------------------|
| 1                                    | Main motor power      | 4kW, 3-phase or as your requests            |
| 2                                    | Hydraulic motor power | 3kW                                         |
| 3                                    | Hydraulic pressure    | 10-12MPa                                    |
| 4                                    | Voltage               | 380V/3-phase/50Hz (or as your requirements) |
| 5                                    | Control system        | PLC delta inverter                          |
| 6                                    | Mainframe             | 300/350mm H-beam or 350mm                   |
| 7                                    | Backboard thickness   | 16mm                                        |
| 8                                    | Chain size            | 1 Inch                                      |
| 9                                    | Feeding material      | color steel coils                           |
| 10                                   | Feeding thickness     | 0.3-0.8 mm                                  |
| 11                                   | Feeding width         | depends on you need                         |
| 12                                   | Effective width       | 988mm;994mm                                 |
| 13                                   | Productivity          | 0-15/min                                    |
| 14                                   | Roll station          | 11 roll steps;9 roll steps                  |
| 15                                   | Roller diameter       | 70mm (depends on different design)          |
| 16                                   | Roller material       | 45# steel                                   |
| 17                                   | Cutter material       | Cr12                                        |
| 18                                   | Cr-plating size       | 0.05mm                                      |
| 19                                   | Overall size          | 6000*1400*1150mm                            |
| 20                                   | Total weight          | 4.8 tons                                    |

Main parts:

Package:

Detail:

Product link : <u>https://www.toprollformingmachine.com/?p=210711</u>