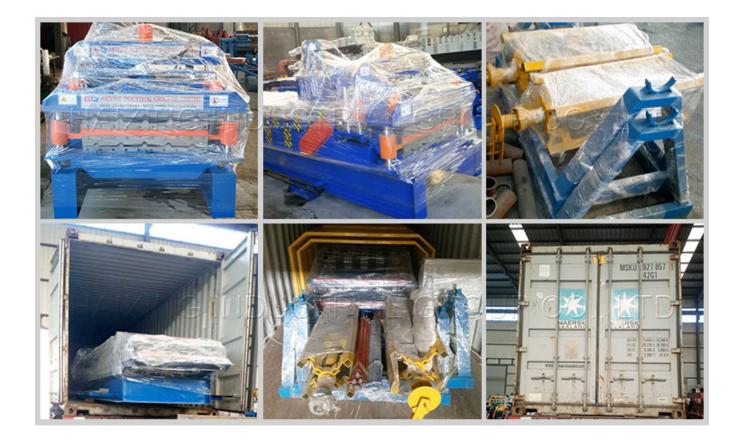

Drawing for reference:

Package and shipment details:

Standard export packing: 1\*20 GP container;

Main machine naked and fastened with iron wire in the container;

Rollers were painted with oil and packed with plastic film;

Electrics devices be packed with wooden box.

Terms:

- 1. Delivery: within 30 days after receiving the deposit.
- 2. Package: export standard package for container.
- 3. Payment: TT (30% by TT in advance, 70% by TT after inspect the machine before delivery).

Main parts:

Package:

Detail:

Product link : <u>https://www.toprollformingmachine.com/?p=210711</u>