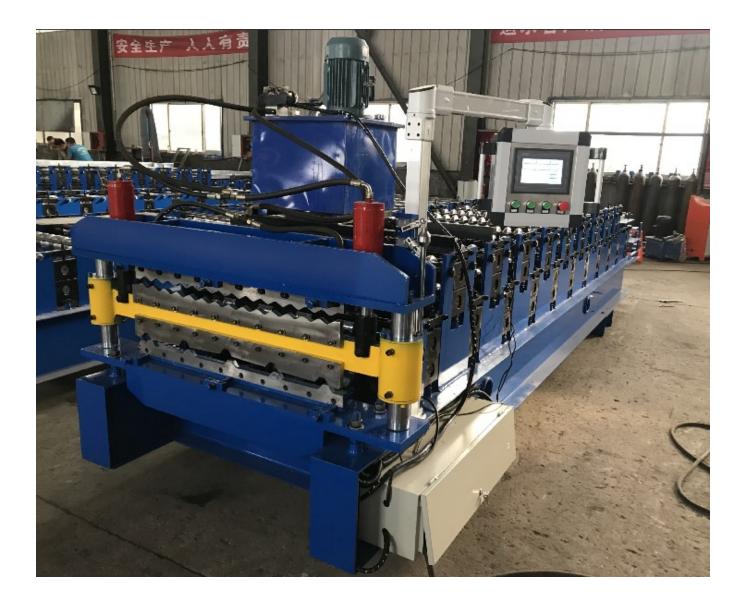

## High-speed metal roof panel double layer roll forming machine

| Roof roll forming machine parameters |                       |                                             |
|--------------------------------------|-----------------------|---------------------------------------------|
| 1                                    | Main motor power      | 4kW, 3-phase or as your requests            |
| 2                                    | Hydraulic motor power | 3kW                                         |
| 3                                    | Hydraulic pressure    | 10-12MPa                                    |
| 4                                    | Voltage               | 380V/3-phase/50Hz (or as your requirements) |
| 5                                    | Control system        | PLC delta inverter                          |
| 6                                    | Mainframe             | 300/350mm H-beam or 350mm                   |
| 7                                    | Backboard thickness   | 16mm                                        |
| 8                                    | Chain size            | 1 Inch                                      |
| 9                                    | Feeding material      | color steel coils                           |
| 10                                   | Feeding thickness     | 0.3-0.8 mm                                  |
| 11                                   | Feeding width         | depends on you need                         |
| 12                                   | Effective width       | 988mm;994mm                                 |
| 13                                   | Productivity          | 0-15/min                                    |
| 14                                   | Roll station          | 11 roll steps;9 roll steps                  |
| 15                                   | Roller diameter       | 70mm (depends on different design)          |
| 16                                   | Roller material       | 45# steel                                   |
| 17                                   | Cutter material       | Cr12                                        |
| 18                                   | Cr-plating size       | 0.05mm                                      |
| 19                                   | Overall size          | 6000*1400*1150mm                            |
| 20                                   | Total weight          | 4.8 tons                                    |