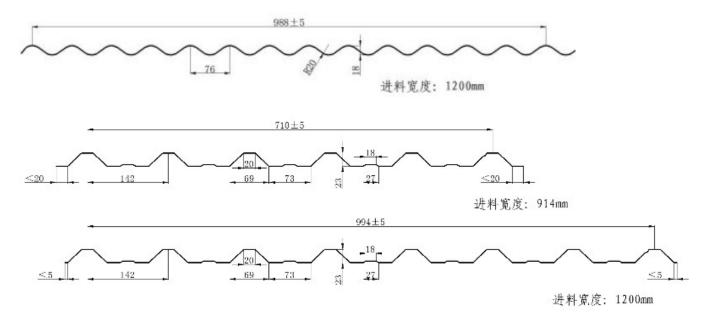

## High-speed metal roof panel double layer roll forming machine

| Roof roll forming machine parameters |                       |                                             |
|--------------------------------------|-----------------------|---------------------------------------------|
| 1                                    | Main motor power      | 4kW, 3-phase or as your requests            |
| 2                                    | Hydraulic motor power | 3kW                                         |
| 3                                    | Hydraulic pressure    | 10-12MPa                                    |
| 4                                    | Voltage               | 380V/3-phase/50Hz (or as your requirements) |
| 5                                    | Control system        | PLC delta inverter                          |
| 6                                    | Mainframe             | 300/350mm H-beam or 350mm                   |
| 7                                    | Backboard thickness   | 16mm                                        |
| 8                                    | Chain size            | 1 Inch                                      |
| 9                                    | Feeding material      | color steel coils                           |
| 10                                   | Feeding thickness     | 0.3-0.8 mm                                  |
| 11                                   | Feeding width         | depends on you need                         |
| 12                                   | Effective width       | 988mm;994mm                                 |
| 13                                   | Productivity          | 0-15/min                                    |
| 14                                   | Roll station          | 11 roll steps;9 roll steps                  |
| 15                                   | Roller diameter       | 70mm (depends on different design)          |
| 16                                   | Roller material       | 45# steel                                   |
| 17                                   | Cutter material       | Cr12                                        |
| 18                                   | Cr-plating size       | 0.05mm                                      |
| 19                                   | Overall size          | 6000*1400*1150mm                            |
| 20                                   | Total weight          | 4.8 tons                                    |

Drawing for reference:

Package and shipment details:

Standard export packing: 1\*20 GP container;

Main machine naked and fastened with iron wire in the container;

Rollers were painted with oil and packed with plastic film;