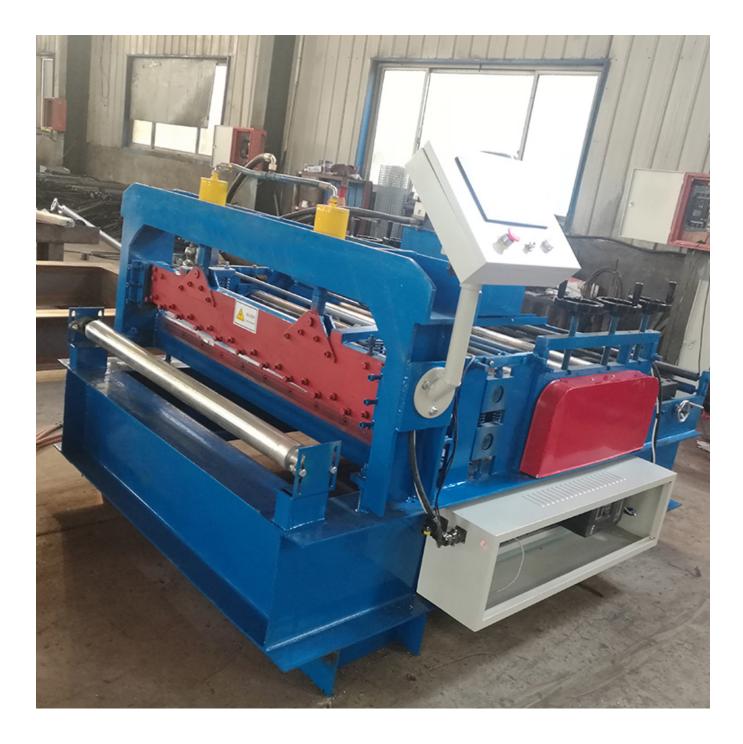

## Coil Metal Sheet Leveling Machine

Coil Metal Sheet Leveling Machine cuts the metal coil into a flat sheet of the desired length by unwinding, leveling, lengthening, and shearing.

This Coil Metal Sheet Leveling Machine adopts steel welded structure, hydraulic transmission, easy to operate, reliable performance, nice appearance.

Coil Metal Sheet Leveling Machine details:

Product link : <u>https://www.toprollformingmachine.com/?p=259286</u>