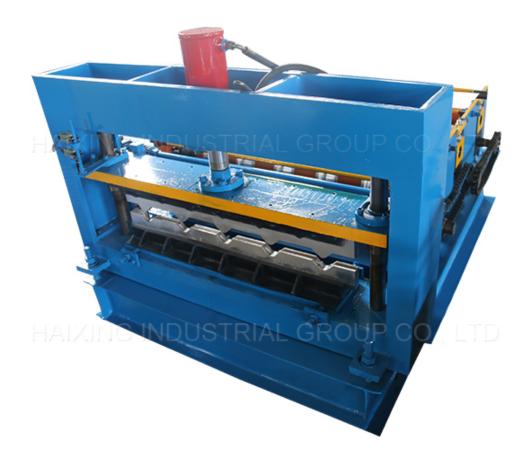

## Arch Roof Building Roll Forming Machine

Main Technical Parameters of arch roof building roll forming machine

| machine size              | 520mm*520mm*1200mm                    |
|---------------------------|---------------------------------------|
| Feeding width             | 914-1250mm                            |
| Equipment weight          | 0.5T                                  |
| Material of shaft         | 45#steel adjustable treatment         |
| Out diameter of shaft     | φ70mm                                 |
| Material of roller        | Cr12, hard chromize coated HRC58-60°C |
| Number of forming rollers | 3-4 rows                              |
| Main frame                | 300 H steel                           |
| Thickness of medium plate | 16mm                                  |
| Certification             | ISO9001                               |
| Thickness of formed steel | 0.3-0.8mm                             |
| Main motor power          | 4 KW                                  |
| Bearing                   | 6213                                  |
| Brand name                | HX                                    |
| Forming speed             | 8000-10000mm/min                      |
| Feeding plate thickness   | 0.25-0.8mm                            |
| Removable or not          | Removable type with 4 wheels          |

Details of light aluminum corrugated roof panel curving machine

Product link : <u>https://www.toprollformingmachine.com/?p=266450</u>