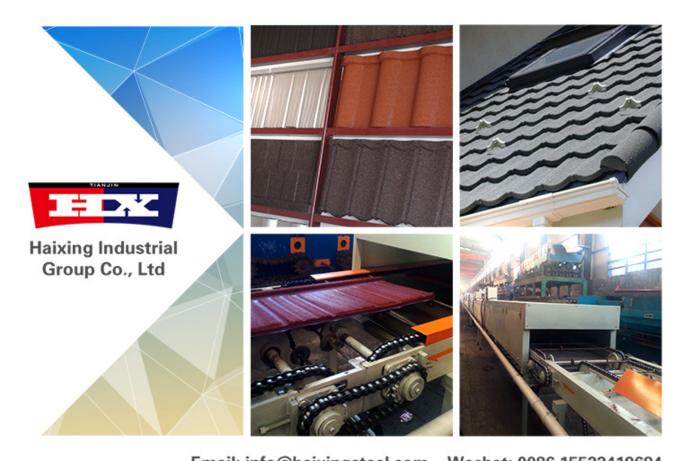

Color Stone Coated Metal Roof Tile Production Line picture

Email: info@haixingsteel.com Wechat: 0086 15522419684

Features of Color Stone Coated Metal Roof Tile Production Line

- 1)Professional designing for manufactures roofing & wall.
- 2) Automatically continually manufactures high quality product with PLC.