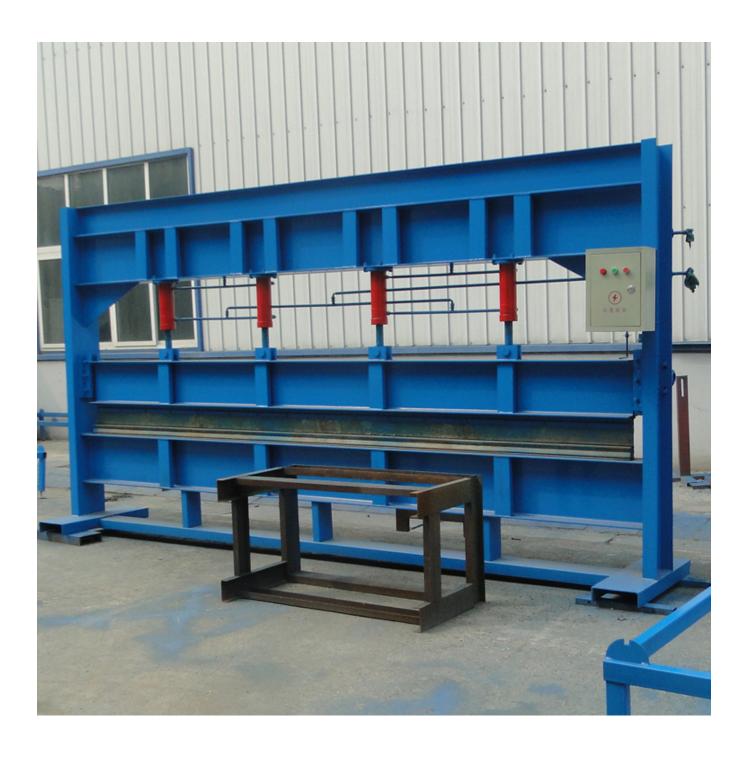

## Steel Plate Hydraulic Bending Machine

Steel Plate Hydraulic Bending Machine parameters

(1) Suitable material: aluzinc/galvanized steel/colored coil

(2)Thickness of the plate: 0.3-1.0mm

(3) Width of input plate: 4m/6m

(4) Power of electric motor: 3 kw

(5) Hydraulic motor: 3kw

(6) Appearance size: 4600/6600\*1300\*1500mm

(7) total weight: 1.1 ton/2.0 ton

(8) Guide pillar: 4(down force 15 T)

(9)Tool angle: 7 point 45-135°

(10)Mold materials: Cr12

Steel Plate Hydraulic Bending Machine package details

The machine naked in the container or packing as your required.

- ☐ Payment: 30% T/T in advance and balance 70% after inspection confirmation before shipment.
- ☐ Delivery: within 10 working days after receipt of deposit
- ☐ Guarantee: One year, and we will provide the technical support for the whole life.