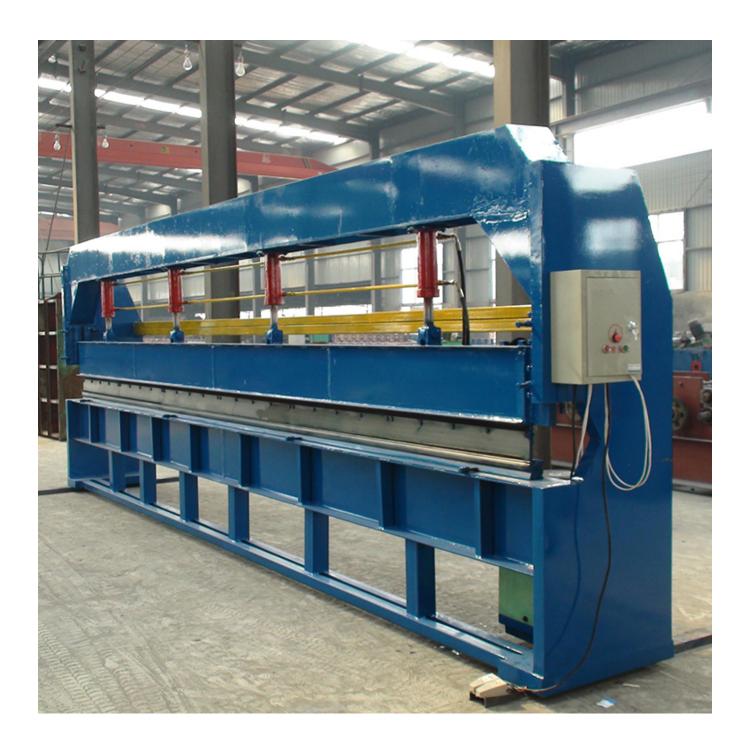

## Sheet Metal Hydraulic Bending Machine

Sheet metal hydraulic bending machine Main features:

- 1.For formed component bending.
- 2. A fully welded structure and compact high-quality engineering ensure minimum maintenance, together with simple and safe operation.
- 3. Have the function of air spring which can be installed inside the arm(Optional).
- 4. Adjustable bending angle stop with scale up to 135°
- 5. With foot control. It is easy for operation and relax hands.
- 6.Segmented top beam tools.