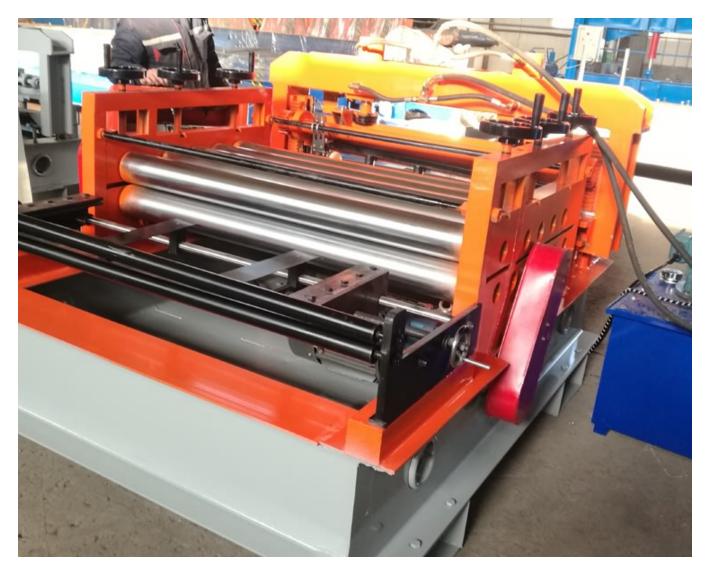

## Sheet Metal Leveling Machine

| sheet metal leveling machine parameters |                           |                                       |
|-----------------------------------------|---------------------------|---------------------------------------|
| 1                                       | Suitable to process       | PPGI, galvanized sheet                |
| 2                                       | Thickness of raw material | Slitting: Max 0.8mmCutting: Max 2.0mm |
| 3                                       | Roller station            | Up: 5 rollersDown: 6 rollers          |
| 4                                       | Voltage                   | 380V, 50HZ, 3Phase                    |
| 5                                       | Main Frame                | 350 H beams                           |
| 6                                       | Side panel thickness      | 40mm                                  |
| 7                                       | Diameter of shaft         | □ 90mm                                |
| 8                                       | Chain size                | 1 inch                                |
| 9                                       | Motor power               | 3 Kw (Siemens)                        |
| 10                                      | PLC                       | Delta/Siemens                         |
| 11                                      | Transmission              | Gear transmission                     |
| 12                                      | Machine size              | 2200*2000*2000mm                      |
| 13                                      | Machine weight            | About 2 tons                          |

Machine photos:

The advantages of sheet metal leveling machine:

- 1.Our machines can uses galvanized steel sheet, colored armor plate or aluminum plate as the material plate.
- 2.Controlling by computer, PLC display, operation is easy, running is steady and reliable, endurable, maintenance-free.
- 3.We can make and design will kinds of roll forming machine according to customer's request.